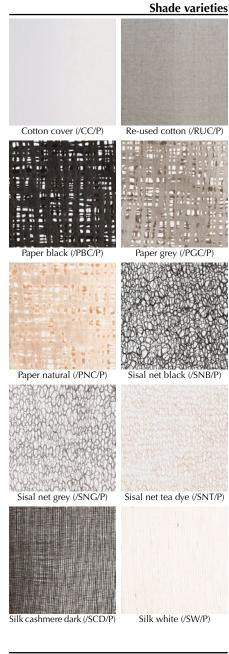

## Lamp

| Ref. code (frame)                    | 902.101.01                                                                          |
|--------------------------------------|-------------------------------------------------------------------------------------|
| Ref. code variations                 | /CC/P, /RUC/P, /PBC/P, PGC/P, /<br>PNC/P, /SNB/P, /SNG/P, /SNT/P, /<br>SCD/P, /SW/P |
| Product name                         | Z2                                                                                  |
| Product family                       | Z2-series                                                                           |
| Colour                               | Blonde bamboo + shade                                                               |
| Material                             | Blonde bamboo + shade                                                               |
| Size                                 | ø 67 cm × 100 cm                                                                    |
| Weight (frame)                       | 0,5 kg                                                                              |
| Country of origin (frame)            | China                                                                               |
| Country of origin (shade)            | Different countries                                                                 |
| Design by                            | Ay illuminate                                                                       |
| Packaging info                       | 4 frames per box                                                                    |
| Packaging dimension                  | 100 cm × 73 cm × 16 cm                                                              |
| Packaging weight (including product) | 3,5 kg                                                                              |