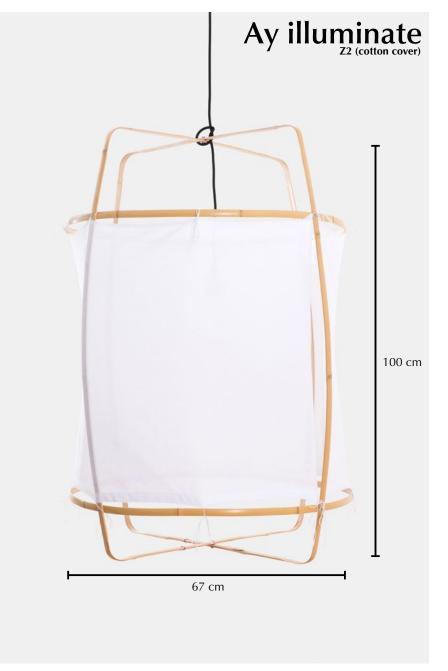

## **Z2**

## Lamp

| Ref. code (frame)                    | 902.101.01                                                                          |
|--------------------------------------|-------------------------------------------------------------------------------------|
| Ref. code variations                 | /CC/P, /RUC/P, /PBC/P, PGC/P, /<br>PNC/P, /SNB/P, /SNG/P, /SNT/P, /<br>SCD/P, /SW/P |
| Product name                         | Z2                                                                                  |
| Product family                       | Z2-series                                                                           |
| Colour                               | Blonde bamboo + shade                                                               |
| Material                             | Blonde bamboo + shade                                                               |
| Size                                 | ø 67 cm × 100 cm                                                                    |
| Weight (frame)                       | 0,5 kg                                                                              |
| Country of origin (frame)            | China                                                                               |
| Country of origin (shade)            | Different countries                                                                 |
| Design by                            | Ay illuminate                                                                       |
| Packaging info                       | 4 frames per box                                                                    |
| Packaging dimension                  | 100 cm × 73 cm × 16 cm                                                              |
| Packaging weight (including product) | 3,5 kg                                                                              |