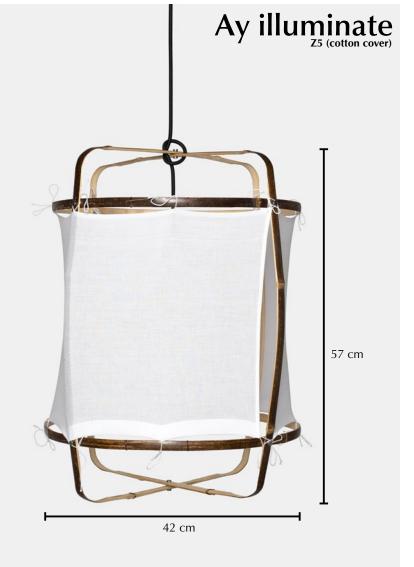

## **Z**5

| Lamp                                 |                                  |
|--------------------------------------|----------------------------------|
| Ref. code (frame)                    | 905.100.01                       |
| Ref. code variations                 | /CC/P, /SNB/P, /SNG/P,<br>/SNT/P |
| Product name                         | Z5                               |
| Product family                       | Z5-series                        |
| Colour                               | Black bamboo + shade             |
| Material                             | Black bamboo + shade             |
| Size                                 | ø 42 cm × 57 cm                  |
| Weight (frame)                       | 0,3 kg                           |
| Country of origin (frame)            | China                            |
| Country of origin (shade)            | Different countries              |
| Design by                            | Ay illuminate                    |
| Packaging info                       | 4 frames per box                 |
| Packaging dimension                  | 60 cm × 48 cm × 18 cm            |
| Packaging weight (including product) | 2,0 kg                           |
| Pendant                              |                                  |
| Ref. code                            | 100.010.01                       |
| Pendant material                     | Porcelain                        |
| Pendant fitting                      | E27 max. 60 watt                 |
| Pendant suitable for dimmer          | Yes                              |
| Weight                               | 458 grams                        |
| Cord lenght                          | 300 cm                           |
| Cord material                        | Black textile covered            |
| Ceiling rose diameter                | Ø 12,5 cm                        |
| Ceiling-rose material                | Metal                            |
| Ceiling-rose colour                  | Black                            |
| Assembled in                         | The Netherlands                  |
| Packaging info                       | 1 per box                        |
| Packaging dimension                  | 17,5 cm × 17,5 cm × 11 cm        |
| Packaging weight (including product) | 541 grams                        |
|                                      |                                  |