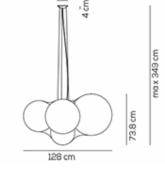

## SP CLOUDY Dima Loginoff

Suspended lamp with steel and aluminum frame and diffusers in plastic material with elastic and removable fabric cover. Available in white colour. Built-in dimmable LED light source.

## **CLOUDY / DRIVER INCLUDED**

Ø 15 cm

| Туре | Article | Colours  | Finishings | Source |                                                     |
|------|---------|----------|------------|--------|-----------------------------------------------------|
| SP   | CLOUDY  | BC white | XX white   | LED    | 92W - diffused beam<br><b>3000K*</b> , <b>2700K</b> |