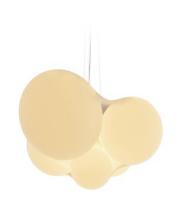

## SP CLOUDY Dima Loginoff

Suspended lamp with steel and aluminum frame and diffusers in plastic material with elastic and removable fabric cover. Available in white colour. Built-in dimmable LED light source.

Typology: suspended