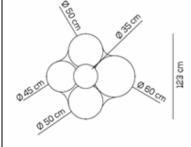

## **CLOUDY / DRIVER INCLUDED**

Ø 15 cm

| Туре | Article | Colours  | Finishings | Source |                                                     |
|------|---------|----------|------------|--------|-----------------------------------------------------|
| SP   | CLOUDY  | BC white | XX white   | LED    | 92W - diffused beam<br><b>3000K*</b> , <b>2700K</b> |