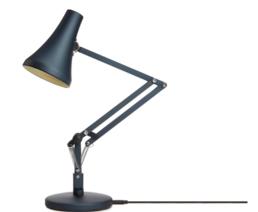

#### Product

Desk Lamp - Steel Blue & Grey Desk Lamp - Carbon Black Desk Lamp - Warm Silver & Blush

#### Description

Offspring of the ever-popular 1970s Model 90, the new 90 Mini Mini lamp has all the versatility and personality of an Anglepoise® wrapped up in its tiny form. At half the size of a standard desk lamp it fits just about anywhere you can think of: in your home, at your student digs, or right beside you as you work, relax or play.