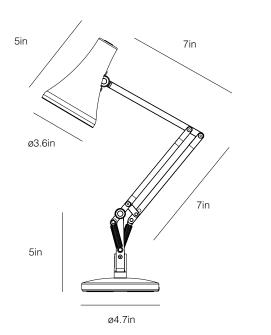

#### Dimensions

- Shade diameter: 3.6in
- Shade height: 5in
- Max reach: 20.5 (from base to shade)
- Base diameter: 4.7in
- Cable length: 59in
- Lamp Packaging (L x W x H): 5.3in x 5.7in x 8.9in
- Lamp Packaged Weight: 1.36kg