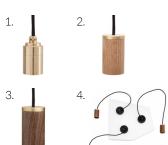

#### **BEST PAIRED WITH**

- 1. Brass Pendant
- 2. Oak Pendant
- 3. Walnut Pendant
- 4. Voronoi Ceiling Plate