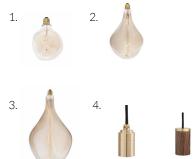

#### BEST PAIRED WITH

- 1. Design collection bulbs
- 2. Feature collection bulbs