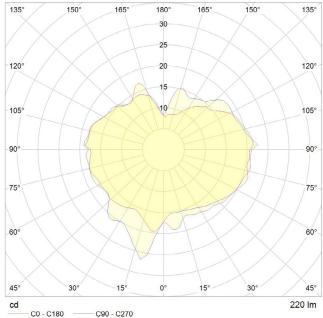

7.8 in

POLAR DIAGRAM

#### **PERFORMANCE**

| CRI (colour rendering index)       | 95     |
|------------------------------------|--------|
| Lamp lumen output                  | 220    |
| Luminaire circuits per watt (LM/W) | 44     |
| Lifetime (TM-21) (hours)           | 15,000 |
| Colour Temperature                 | 2200K  |
| Power factor                       | 0.9    |