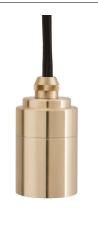

#### IES/LDT FILE

Available upon request.

EAN US: 5060400151592

**BRASS PENDANT** 

SKU: BRAS-PD-02-US

Fully milled, solid brass pendant with high sheen polished finish. Fitted with a braided 3 metre black kink free cord, that's easily adjusted by hand. Complete with ceiling rose as standard.

#### **FIXTURE**

Type: Pendant Materials: Brass Finish: Polished

Ceiling rose dimensions: 80mm x 25mm

Lampholder: E26 Weight: 0.855 lbs Warranty: 1 year Input Voltage: 110-120V

Cord: 3 metre cord, Black fabric covered silicone