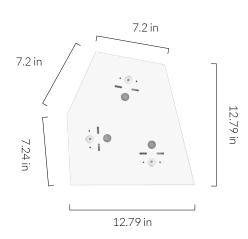

# VORONOI CEILING PLATE

SKU: POD-PLATE-VORN-NP-US-01

Powder coated, steel ceiling plate that fits three ceiling roses in cluster arrangements. Designed to tesselate in different configurations of multiple units.

#### **FIXTURE**

Type: Ceiling Plate Materials: Steel

Finish: Matte white, powder coated

Warranty: 1 years Weight: 2.13 lbs Length: 12.78in Width: 13.15in Height: 1.57in