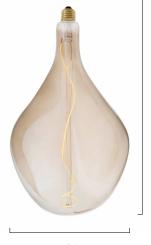

## 5 WATT | 220 LUMENS | 2200K

Decorative LED filament lamp made of mouth-blown glass. This lamp uses 5 Watts of power and achieves 220 Lumens at a CRI of 95. It has an IP54 rating.

#### LAMP

Shape: Custom

Materials: Brass cap, mouth-blown glass

Finish: Iron tinted Beam angle: 360' Base: E26 Weight: 0.910 lbs

Working temperature: -5C to 40C

Warm up time: Instant Warranty: 3 years Input Voltage: 110-120V

7.8 in

POLAR DIAGRAM