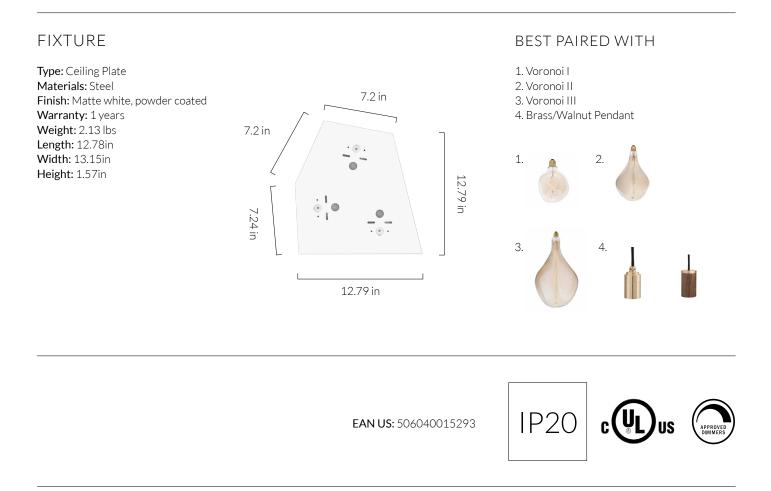

### VORONOI CEILING PLATE

SKU: POD-PLATE-VORN-NP-US-01

# Powder coated, steel ceiling plate that fits three ceiling roses in cluster arrangements. Designed to tesselate in different configurations of multiple units.