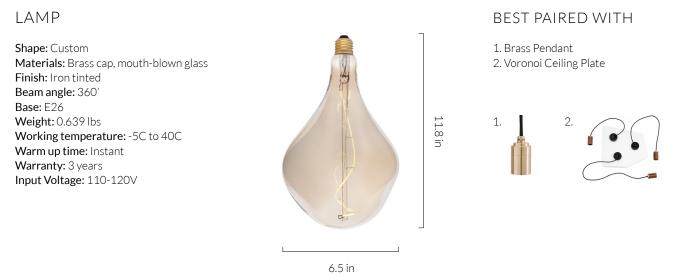

### 3 WATT | 120 LUMENS | 2200K

Decorative LED filament lamp made of mouth-blown glass. This lamp uses 3 Watts of power and achieves 120 Lumens at a CRI of 95. It has an IP54 rating.

PERFORMANCE

| CRI (colour rendering index)       | 95     |
|------------------------------------|--------|
| Lamp lumen output                  | 120    |
| Luminaire circuits per watt (LM/W) | 40     |
| Lifetime (TM-21) (hours)           | 15,000 |
| Colour Temperature                 | 2200K  |
| Power factor                       | 0.9    |
|                                    |        |