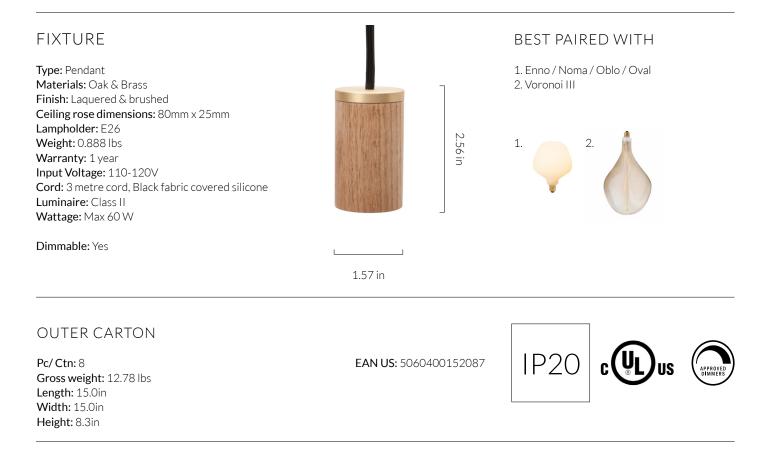

# FSC-certified hardwood pendant, fitted with a braided 3 metre black kink free cord that's easily adjusted by hand. Complete with ceiling rose as standard.