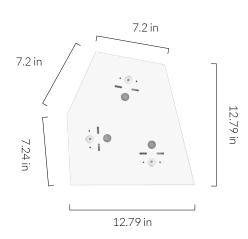

# VORONOI CEILING PLATE

SKU: POD-PLATE-VORN-NP-US-01

Powder coated, steel ceiling plate that fits three ceiling roses in cluster arrangements. Designed to tesselate in different configurations of multiple units.

## **FIXTURE**

Type: Ceiling Plate Materials: Steel

Finish: Matte white, powder coated

Warranty: 1 years Weight: 2.13 lbs Length: 12.78in Width: 13.15in Height: 1.57in