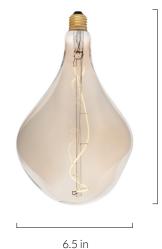

# 3 WATT | 120 LUMENS | 2200K

Decorative LED filament lamp made of mouth-blown glass. This lamp uses 3 Watts of power and achieves 120 Lumens at a CRI of 95. It has an IP54 rating.

### LAMP

Shape: Custom

Materials: Brass cap, mouth-blown glass

Finish: Iron tinted Beam angle: 360' Base: E26 Weight: 0.639 lbs

Working temperature: -5C to 40C

Warm up time: Instant Warranty: 3 years Input Voltage: 110-120V