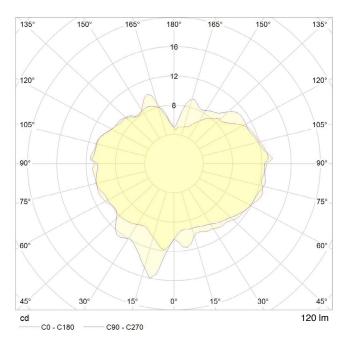

d Beam angle: 360' Base: E26 Weight: 0.639 lbs

Working temperature: -5C to 40C

Warm up time: Instant Warranty: 3 years Input Voltage: 110-120V



#### **BEST PAIRED WITH**

- 1. Brass Pendant
- 2. Voronoi Ceiling Plate





### **PERFORMANCE**

| CRI (colour rendering index)       | 95     |
|------------------------------------|--------|
| Lamp lumen output                  | 120    |
| Luminaire circuits per watt (LM/W) | 40     |
| Lifetime (TM-21) (hours)           | 15,000 |
| Colour Temperature                 | 2200K  |
| Power factor                       | 0.9    |

## DIMMING

Dimmable: Yes

Dimming type: Trailing edge

Recommended US Dimmer: Lutron - Diva DVELV-300P-XX

(X denotes faceplate color)

A full list of compatible dimmers is available on request.

### POLAR DIAGRAM



# **OUTER CARTON**

Pc/Ctn: 4

Gross weight: 12.13lbs Length: 24.8in Width: 15.8in Height: 15.0in

IES/LDT FILE

Available upon request.

EAN UK: 50604001512131







# WALNUT KNUCKLE PENDANT



SKU: WALT-KP-01-US

FSC-certified hardwood pendant, fitted with a braided 3 metre black kink free cord that's easily adjusted by hand. Complete with ceiling rose as standard.

## **FIXTURE**

Type: Pendant

Materials: Walnut & Brass Finish: Laquered & Brushed

Ceiling rose dimensions: 80mm x 25mm

Lampholder: E26 Weight: 0.888 lbs Warranty: 1 year Input Voltage: 110-120V

Cord: 3 metre cord, Black fabric covered silicone

Luminaire: Class II Wattage: Max 60 W

Dimmable: Yes



1.57 in

2.56 in

### BEST PAIRED WITH

1. Enno / Noma / Oblo / Oval

2. Voronoi III





# OUTER CARTON

Pc/Ctn: 8

Gro