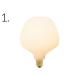

# 3 WATT | 120 LUMENS | 2200K

Decorative LED filament lamp made of mouth-blown glass. This lamp uses 3 Watts of power and achieves 120 Lumens at a CRI of 95. It has an IP54 rating.

### LAMP

Shape: Custom

Materials: Brass cap, mouth-blown glass

Finish: Iron tinted Beam angle: 360' Base: E26 Weight: 0.639 lbs

Working temperature: -5C to 40C

Warm up time: Instant Warranty: 3 years Input Voltage: 110-120V