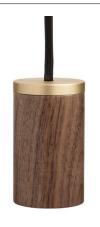

# WALNUT KNUCKLE PENDANT

SKU: WALT-KP-01-US

FSC-certified hardwood pendant, fitted with a braided 3 metre black kink free cord that's easily adjusted by hand. Complete with ceiling rose as standard.

## **FIXTURE**

Type: Pendant

Materials: Walnut & Brass Finish: Laquered & Brushed

Ceiling rose dimensions: 80mm x 25mm

Lampholder: E26 Weight: 0.888 lbs Warranty: 1 year Input Voltage: 110-120V

Cord: 3 metre cord, Black fabric covered silicone