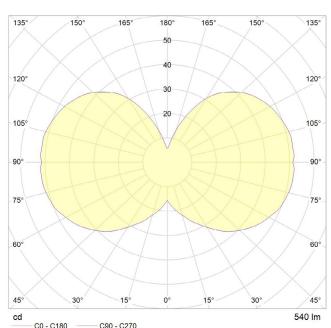

## 6 WATT | 540 LUMENS | 2700K

#### PERFORMANCE

| CRI (colour rendering index)       | 95     |
|------------------------------------|--------|
| Lamp lumen output                  | 540    |
| Luminaire circuits per watt (LM/W) | 90     |
| Lifetime (TM-21) (hours)           | 30,000 |
| Colour Temperature                 | 2700K  |
| Power factor                       | 0.9    |

#### POLAR DIAGRAM

Anodised aluminium pendant, fitted with a braided 3 metre black kink free cord that's easily adjusted by hand. Complete with ceiling rose as standard.