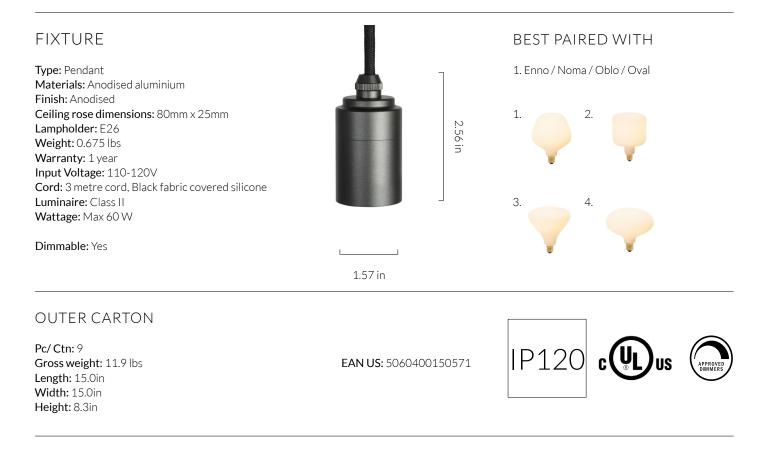

#### POLAR DIAGRAM

Anodised aluminium pendant, fitted with a braided 3 metre black kink free cord that's easily adjusted by hand. Complete with ceiling rose as standard.