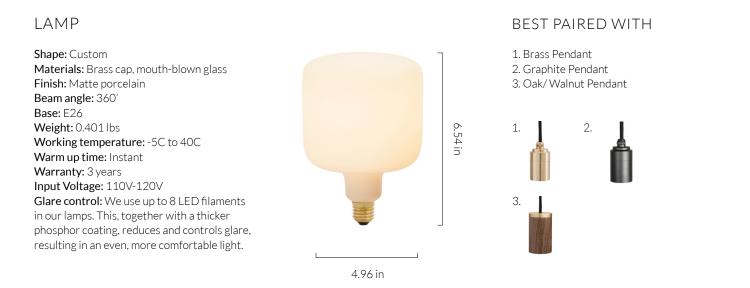

### Individually sandblasted, smooth dimmable LED filament lamp made of mouth-blown glass. This lamp uses 6 Watts of power and achieves 540 Lumens at a CRI of 95. It has an IP54 rating.

#### PERFORMANCE

| CRI (colour rendering index)       | 95     |
|------------------------------------|--------|
| Lamp lumen output                  | 540    |
| Luminaire circuits per watt (LM/W) | 90     |
| Lifetime (TM-21) (hours)           | 30,000 |
| Colour Temperature                 | 2700K  |
| Power factor                       | 0.9    |