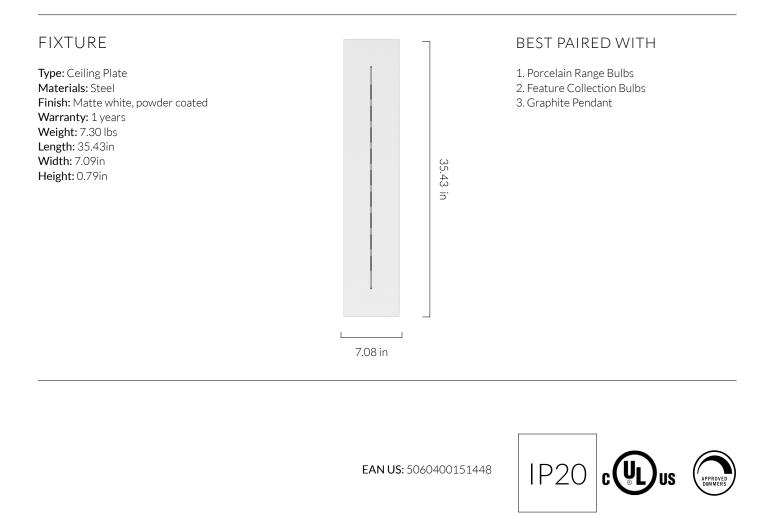

# LINEAR CEILING PLATE

SKU: POD-PLATE-LINE-NP-US-01

tala

Powder-coated, steel ceiling plate that fits four ceiling roses in a uniform row. Securely hooks cords into position, ensuring consistent spacing between each light.