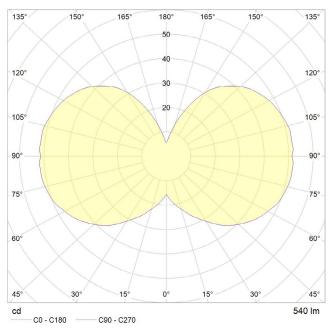

#### PERFORMANCE

| CRI (colour rendering index)       | 95     |
|------------------------------------|--------|
| Lamp lumen output                  | 540    |
| Luminaire circuits per watt (LM/W) | 90     |
| Lifetime (TM-21) (hours)           | 30,000 |
| Colour Temperature                 | 2700K  |
| Power factor                       | 0.9    |

### POLAR DIAGRAM

A full list of compatible dimmers is available on request.