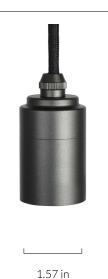

## GRAPHITE PENDANT

SKU: GRAP-PD-01-US

Anodised aluminium pendant, fitted with a braided 3 metre black kink free cord that's easily adjusted by hand. Complete with ceiling rose as standard.

#### **FIXTURE**

Type: Pendant

Materials: Anodised aluminium

Finish: Anodised

Ceiling rose dimensions: 80mm x 25mm

Lampholder: E26 Weight: 0.675 lbs Warranty: 1 year Input Voltage: 110-120V

Cord: 3 metre cord, Black fabric covered silicone

Luminaire: Class II Wattage: Max 60 W

Dimmable: Yes

2.56 in