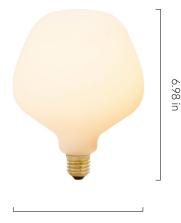

#### 6 WATT | 540 LUMENS | 2700K

Individually sandblasted, smooth dimmable LED filament lamp made of mouth-blown glass.

This lamp uses 6 Watts of power and achieves 540 Lumens at a CRI of 95. It has an IP54 rating.

#### LAMP

Shape: Custom

Materials: Brass cap, mouth-blown glass

Finish: Matte porcelain Beam angle: 360' Base: E26 Weight: 0.401 lbs

Working temperature: -5C to 40C

Warm up time: Instant Warranty: 3 years Input Voltage: 110V-120V

5.28 in