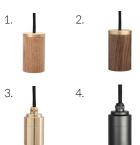

Glare control: We use up to 8 LED filaments in our lamps. This, together with a thicker phosphor coating, reduces and controls glare, resulting in an even, more comfortable light.

BEST PAIRED WITH

- 1. Oak Pendant
- 2. Walnut Pendant
- 3. Brass Pendant
- 4. Graphite Pendant