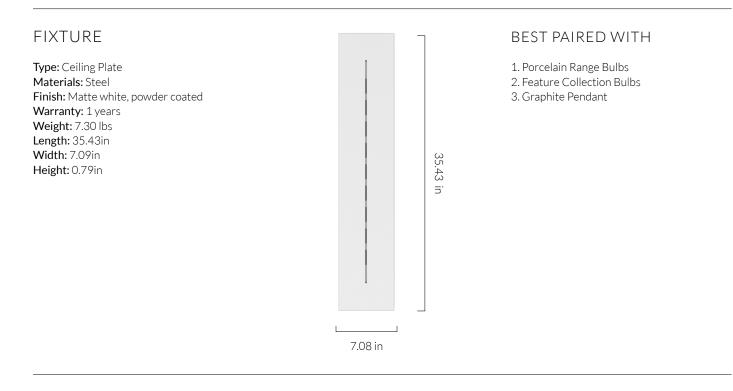

## LINEAR CEILING PLATE

SKU: POD-PLATE-LINE-NP-US-01

Powder-coated, steel ceiling plate that fits four ceiling roses in a uniform row. Securely hooks cords into position, ensuring consistent spacing between each light.