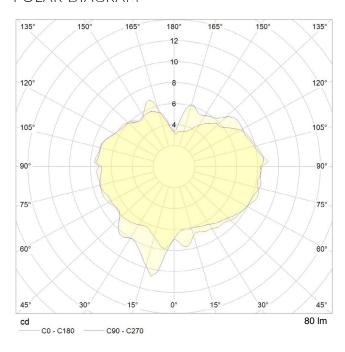

WATT | 80 LUMENS | 2200K

Decorative LED filament lamp made of mouth-blown glass. This lamp uses 2 Watts of power and achieves 80 Lumens at a CRI of 95. It has an IP54 rating.

### LAMP

Shape: Custom

Materials: Brass cap, mouth-blown glass

Finish: Iron tinted Beam angle: 360' Base: E26 Weight: 0.375 lbs

Working temperature: -5C to 40C

Warm up time: Instant Warranty: 3 years Input Voltage: 110-120V



BEST PAIRED WITH

1. Brass Pendant

2. Voronoi Ceiling Plate





4.92 in

### **PERFORMANCE**

| 5     |
|-------|
| )     |
| )     |
| 5,000 |
| 200K  |
| 9     |
|       |

# DIMMING

Dimmable: Yes

Dimming type: Trailing edge

Recommended US Dimmer: Lutron - Diva DVELV-300P-XX

(X denotes faceplate color)

A full list of compatible dimmers is available on request.

## POLAR DIAGRAM



## **OUTER CARTON**

Pc/ Ctn: 6

Gross weight: 13.45lbs Length: 15.4in Width: 24.4in Height: 19.7in IES/LDT FILE

Available upon request.

EAN US: 5060400152124