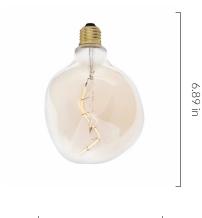

**SKU:** VORN-I-2W-2200K-E26-T-120V

# 2 WATT | 80 LUMENS | 2200K

Decorative LED filament lamp made of mouth-blown glass. This lamp uses 2 Watts of power and achieves 80 Lumens at a CRI of 95. It has an IP54 rating.

### LAMP

Shape: Custom

Materials: Brass cap, mouth-blown glass

Finish: Iron tinted Beam angle: 360' Base: E26 Weight: 0.375 lbs

Working temperature: -5C to 40C

Warm up time: Instant Warranty: 3 years Input Voltage: 110-120V