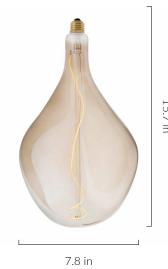

# Decorative LED filament lamp made of mouth-blown glass. This lamp uses 5 Watts of power and achieves 220 Lumens at a CRI of 95. It has an IP54 rating.

#### LAMP

Shape: Custom

Materials: Brass cap, mouth-blown glass

Finish: Iron tinted Beam angle: 360' Base: E26 Weight: 0.910 lbs

Working temperature: -5C to 40C

Warm up time: Instant Warranty: 3 years Input Voltage: 110-120V

#### **OUTER CARTON**

**Pc/ Ctn:** 2

Gross weight: 14.5lbs Length: 19.8in Width: 17.3in Height: 19.6in