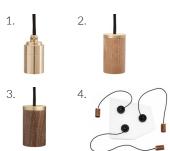

BEST PAIRED WITH

- 1. Brass Pendant
- 2. Oak Pendant
- 3. Walnut Pendant
- 4. Voronoi Ceiling Plate