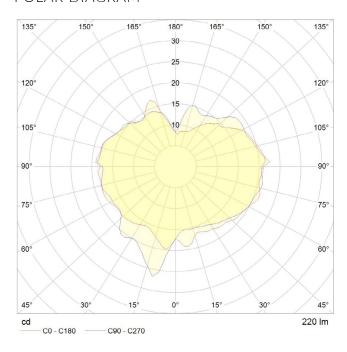

#### POLAR DIAGRAM

#### PERFORMANCE

| CRI (colour rendering index)       | 95     |
|------------------------------------|--------|
| Lamp lumen output                  | 220    |
| Luminaire circuits per watt (LM/W) | 44     |
| Lifetime (TM-21) (hours)           | 15,000 |
| Colour Temperature                 | 2200K  |
| Power factor                       | 0.9    |