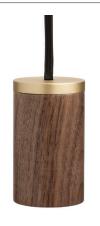

## WALNUT KNUCKLE PENDANT

SKU: WALT-KP-01-US

FSC-certified hardwood pendant, fitted with a braided 3 metre black kink free cord that's easily adjusted by hand. Complete with ceiling rose as standard.

## **FIXTURE**

Type: Pendant

Materials: Walnut & Brass Finish: Laquered & Brushed

Ceiling rose dimensions: 1.57in x 2.56in

Lampholder: E26 Weight: 0.888 lbs Warranty: 1 year Input Voltage: 110-120V

Cord: 3 metre cord, Black fabric covered silicone

Luminaire: Class II Wattage: Max 60 W

Dimmable: Yes

1.57 in

2.56 in