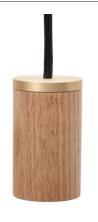

## OAK KNUCKLE PENDANT

SKU: OAK-KP-01-US

FSC-certified hardwood pendant, fitted with a braided 3 metre black kink free cord that's easily adjusted by hand. Complete with ceiling rose as standard.

## **FIXTURE**

Type: Pendant Materials: Oak & Brass Finish: Laquered & brushed

Ceiling rose dimensions: 1.57in x 2.56in

Lampholder: E26 Weight: 0.888 lbs Warranty: 1 year Input Voltage: 110-120V

Cord: 3 metre cord, Black fabric covered silicone