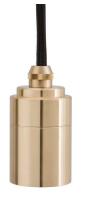

**BRASS PENDANT** 

SKU: BRAS-PD-02-US

Fully milled, solid brass pendant with high sheen polished finish. Fitted with a braided 3 metre black kink free cord, that's easily adjusted by hand. Complete with ceiling rose as standard.

## **FIXTURE**

Type: Pendant Materials: Brass Finish: Polished

Ceiling rose dimensions: 1.57in x 2.56in

Lampholder: E26 Weight: 0.855 lbs Warranty: 1 year Input Voltage: 110-120V

Cord: 3 metre cord, Black fabric covered silicone

Luminaire: Class II Wattage: Max 60 W

Dimmable: Yes

2.56 in