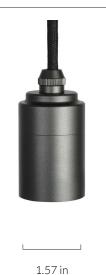

## GRAPHITE PENDANT

SKU: GRAP-PD-01-US

Anodised aluminium pendant, fitted with a braided 3 metre black kink free cord that's easily adjusted by hand. Complete with ceiling rose as standard.

## **FIXTURE**

Type: Pendant

Materials: Anodised aluminium

Finish: Anodised

Ceiling rose dimensions: 1.57in x 2.56in

Lampholder: E26 Weight: 0.675 lbs Warranty: 1 year Input Voltage: 110-120V

Cord: 3 metre cord, Black fabric covered silicone