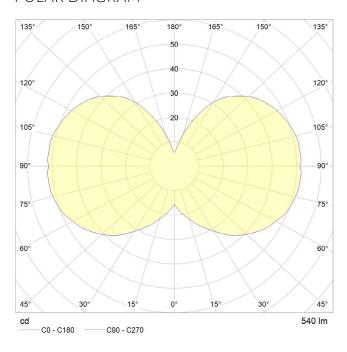

## POLAR DIAGRAM

### **PERFORMANCE**

| CRI (colour rendering index)       | 95     |
|------------------------------------|--------|
| Lamp lumen output                  | 540    |
| Luminaire circuits per watt (LM/W) | 90     |
| Lifetime (TM-21) (hours)           | 30,000 |
| Colour Temperature                 | 2700K  |
| Power factor                       | 0.9    |