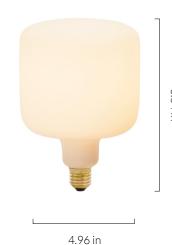

# 6 WATT | 540 LUMENS | 2700K

Smooth dimmable LED filament lamp made of mouth-blown glass. This lamp uses 6 Watts of power and achieves 540 Lumens at a CRI of 95. It has an IP54 rating.

### LAMP

Shape: Custom

Materials: Brass cap, mouth-blown glass

Finish: Matte porcelain Beam angle: 360' Base: E26 Weight: 0.401 lbs

Working temperature: -5C to 40C

Warm up time: Instant Warranty: 3 years Input Voltage: 110V-120V