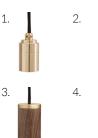

#### **BEST PAIRED WITH**

- 1. Brass Pendant
- 2. Graphite Pendant
- 3. Oak/Walnut Pendant