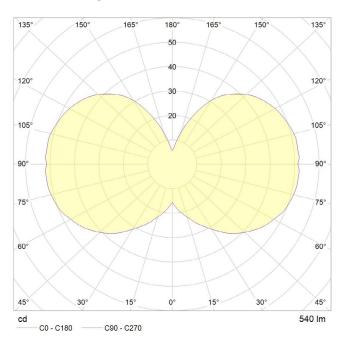

#### POLAR DIAGRAM

## **PERFORMANCE**

| CRI (colour rendering index)       | 95     |
|------------------------------------|--------|
| Lamp lumen output                  | 540    |
| Luminaire circuits per watt (LM/W) | 90     |
| Lifetime (TM-21) (hours)           | 30,000 |
| Colour Temperature                 | 2700K  |
| Power factor                       | 0.9    |