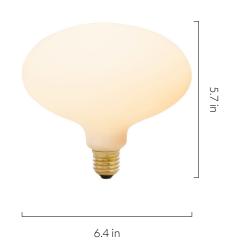

SKU: OVAL-6W-2700K-E26-MP-120V

# 6 WATT | 540 LUMENS | 2700K

Smooth dimmable LED filament lamp made of mouth-blown glass. This lamp uses 6 Watts of power and achieves 540 Lumens at a CRI of 95. It has an IP54 rating.

## LAMP

Shape: Custom

Materials: Brass cap, mouth-blown glass

Finish: Matte porcelain Beam angle: 360' Base: E26 Weight: 0.373 lbs

Working temperature: -5C to 40C

Warm up time: Instant Warranty: 3 years Input Voltage: 110V-120V