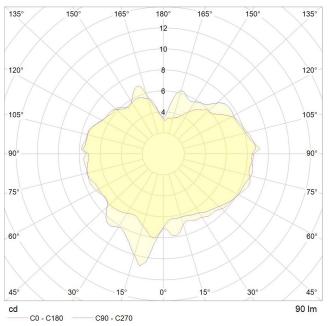

p time: Instant Warranty: 3 years Input Voltage: 110V-120V

Glare control: We use up to 8 LED filaments in our lamps. This, together with a thicker phosphor coating, reduces and controls glare, resulting in an even, more comfortable light.



1.8 in

BEST PAIRED WITH

1. All E14 fixtures

#### PERFORMANCE

| CRI (colour rendering index)       | 95     |
|------------------------------------|--------|
| Lamp lumen output                  | 240    |
| Luminaire circuits per watt (LM/W) | 80     |
| Lifetime (TM-21) (hours)           | 30,000 |
| Colour Temperature                 | 2700K  |
| Power factor                       | 0.9    |

## DIMMING

Dimmable: Yes

Dimming type: Trailing edge

Recommended US Dimmer: Lutron - Diva DVELV-300P-XX

(X denotes faceplate color)

## POLAR DIAGRAM



A full list of compatible dimmers is available on request.

### **OUTER CARTON**

Pc/ Ctn: 100

Gross weight: 7.05lbs Length: 20.5in Width: 11.0in Height: 7.9in

IES/LDT FILE

Available upon request.

EAN US: 5060400150250