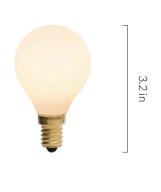

# PORCELAIN I SKU: PORC-I-3W-2700K-E12-MP-120V

### 3 WATT | 240 LUMENS | 2700K

Smooth dimmable LED filament lamp made of matte white glass. This lamp uses 3 Watts of power and achieves 240 Lumens at a CRI of 95. It has an IP54 rating.

LAMP

Shape: G14

Materials: Brass cap, matte white glass

Finish: Matte porcelain Beam angle: 360' Base: E12 Weight: 0.033 lbs

Working temperature: -5C to 40C

Warm up time: Instant Warranty: 3 years Input Voltage: 110V-120V