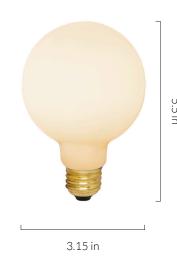

# 6 WATT | 540 LUMENS | 2700K

Smooth dimmable LED filament lamp made of matte white glass. This lamp uses 6 Watts of power and achieves 540 Lumens at a CRI of 95. It has an IP54 rating.

### LAMP

Shape: G25

Materials: Brass cap, matte white glass

Finish: Matte porcelain Beam angle: 360' Base: E26 Weight: 0.152 lbs

Working temperature: -5C to 40C

Warm up time: Instant Warranty: 3 years Input Voltage: 110V-120V