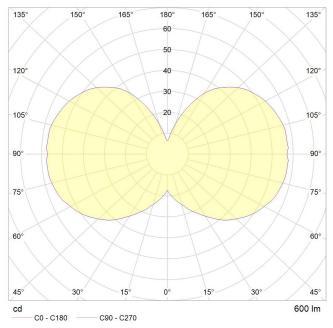

## DIMMING

Dimmable: Yes

Dimming type: Trailing edge

Recommended US Dimmer: Lutron - Diva DVELV-300P-XX

(X denotes faceplate color)

POLAR DIAGRAM

A full list of compatible dimmers is available on request.