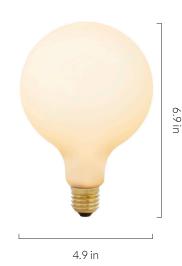

# 6 WATT | 540 LUMENS | 2700K

Smooth dimmable LED filament lamp made of matte white glass. This lamp uses 6 Watts of power and achieves 540 Lumens at a CRI of 95. It has an IP54 rating.

### LAMP

Shape: G40

Materials: Brass cap, matte white glass

Finish: Matte porcelain Beam angle: 360' Base: E26 Weight: 0.251 lbs

Working temperature: -5C to 40C

Warm up time: Instant Warranty: 3 years Input Voltage: 110V-120V