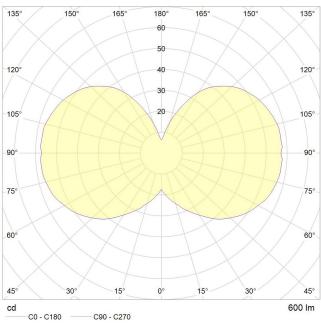

se up to 8 LED filaments in our lamps. This, together with a thicker phosphor coating, reduces and controls glare, resulting in an even, more comfortable light.



### **BEST PAIRED WITH**

- 1. Brass Pendant
- 2. Graphite Penant







# PERFORMANCE

| CRI (colour rendering index)       | 95     |
|------------------------------------|--------|
| Lamp lumen output                  | 540    |
| Luminaire circuits per watt (LM/W) | 90     |
| Lifetime (TM-21) (hours)           | 30,000 |
| Colour Temperature                 | 2700K  |
| Power factor                       | 0.9    |

Dimmable: Yes

DIMMING

Dimming type: Trailing edge

Recommended US Dimmer: Lutron - Diva DVELV-300P-XX

(X denotes faceplate color)

A full list of compatible dimmers is available on request.

# POLAR DIAGRAM



### **OUTER CARTON**

Pc/ Ctn: 20

Gross weight: 9.48lbs Length: 26.8in Width: 11.0in Height: 16.5in

# IES/LDT FILE

Available upon request.

EAN US: 5060400150274