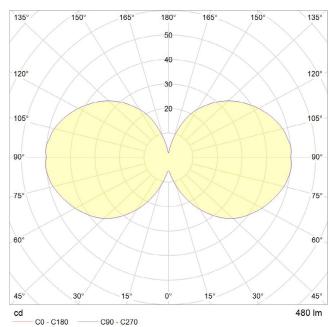

## POLAR DIAGRAM

## PERFORMANCE

| CRI (colour rendering index)       | 95     |
|------------------------------------|--------|
| Lamp lumen output                  | 480    |
| Luminaire circuits per watt (LM/W) | 80     |
| Lifetime (TM-21) (hours)           | 30,000 |
| Colour Temperature                 | 2200K  |
| Power factor                       | 0.9    |