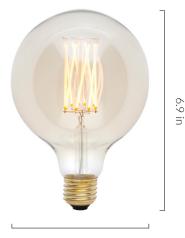

# 6 WATT | 480 LUMENS | 2200K

# Decorative, smooth dimmable LED filament lamp. This lamp uses 6 Watts of power and achieves 480 Lumens at a CRI of 95. It has an IP54 rating.

### LAMP

Shape: G40 Materials: Brass cap, glass Finish: Iron tinted Beam angle: 360' Base: E26 Weight: 0.25 lbs Working temperature: -5C to 40C Warm up time: Instant Warranty: 3 years Input Voltage: 110V-120V Glare control: We use up to 8 LED filaments in our lamps. This, together with a thicker phosphor coating, reduces and controls glare, resulting in an even, more comfortable light.