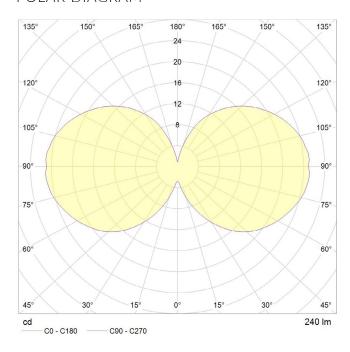

## POLAR DIAGRAM

3.7 in

### **PERFORMANCE**

| CRI (colour rendering index)       | 95     |
|------------------------------------|--------|
| Lamp lumen output                  | 240    |
| Luminaire circuits per watt (LM/W) | 80     |
| Lifetime (TM-21) (hours)           | 30,000 |
| Colour Temperature                 | 2200K  |
| Power factor                       | 0.9    |