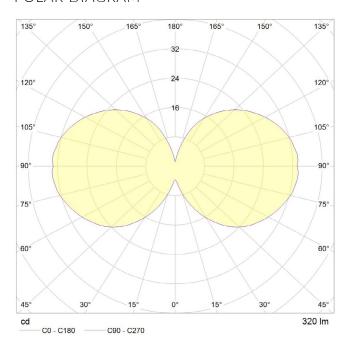

control: We use up to 8 LED filaments in our lamps. This, together with a thicker phosphor coating, reduces and controls glare, resulting in an even, more comfortable light.



# **BEST PAIRED WITH**

1. Brass Pendant



1.18 in

# PERFORMANCE

| CRI (colour rendering index)       | 95     |
|------------------------------------|--------|
| Lamp lumen output                  | 320    |
| Luminaire circuits per watt (LM/W) | 80     |
| Lifetime (TM-21) (hours)           | 30,000 |
| Colour Temperature                 | 2200K  |
| Power factor                       | 0.9    |

Dimmable: Yes

**DIMMING** 

Dimming type: Trailing edge

Recommended US Dimmer: Lutron - Diva DVELV-300P-XX

(X denotes faceplate color)

A full list of compatible dimmers is available on request.

## POLAR DIAGRAM



### **OUTER CARTON**

Pc/ Ctn: 100

Gross weight: 22.7lbs Length: 15.0in Width: 15.0in Height: 13.0in

IES/LDT FILE

Available upon request.

EAN US: 5060400151370