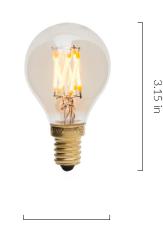

## LAMP

Shape: G14 Materials: Brass cap, glass Finish: Iron tinted Beam angle: 360' Base: E12 Weight: 0.033 lbs Working temperature: -5C to 40C Warm up time: Instant Warranty: 3 years Input Voltage: 110V-120V Glare control: We use up to 8 LED filaments in our lamps. This, together with a thicker phosphor coating, reduces and controls glare, resulting in an even, more comfortable light.

1.77 in