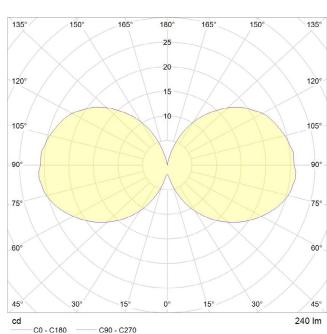

## POLAR DIAGRAM

## PERFORMANCE

| CRI (colour rendering index)       | 95     |
|------------------------------------|--------|
| Lamp lumen output                  | 240    |
| Luminaire circuits per watt (LM/W) | 80     |
| Lifetime (TM-21) (hours)           | 30,000 |
| Colour Temperature                 | 2200K  |
| Power factor                       | 0.9    |