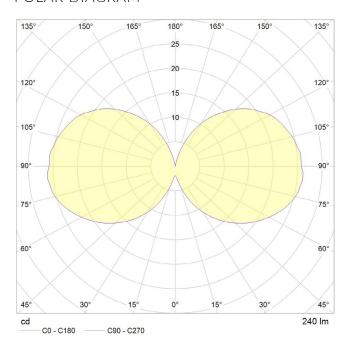

ut Voltage: 110V-120V

**Glare control:** We use up to 8 LED filaments in our lamps. This, together with a thicker phosphor coating, reduces and controls glare, resulting in an even, more comfortable light.



4.25 in

1.5 in

#### **PERFORMANCE**

| CRI (colour rendering index)       | 95     |
|------------------------------------|--------|
| Lamp lumen output                  | 240    |
| Luminaire circuits per watt (LM/W) | 80     |
| Lifetime (TM-21) (hours)           | 30,000 |
| Colour Temperature                 | 2200K  |
| Power factor                       | 0.9    |

# DIMMING

Dimmable: Yes

Dimming type: Trailing edge

Recommended US Dimmer: Lutron - Diva DVELV-300P-XX

(X denotes faceplate color)

A full list of compatible dimmers is available on request.

## POLAR DIAGRAM



## **OUTER CARTON**

**Pc/ Ctn:** 100

Gross weight: 7.72lbs Length: 18.9in Width: 9.8in Height: 9.8in IES/LDT FILE

Available upon request.

EAN US: 5060400151240