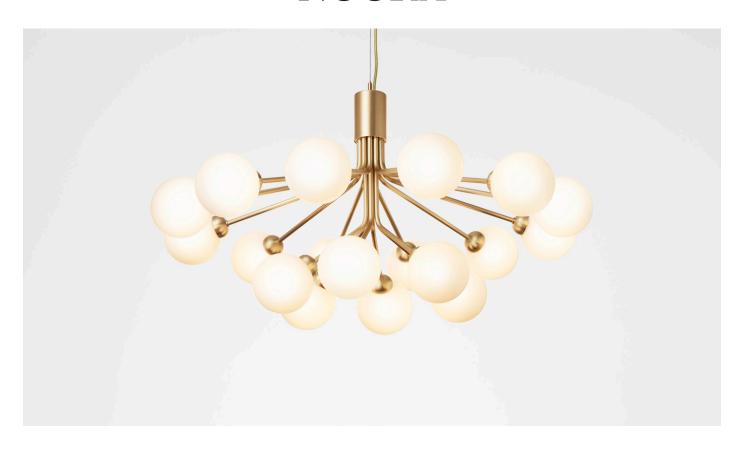

#### Apiales 18 in mouth blown Opal White glass and Brushed Brass metal finish.

With inspiration from flowers, Sofie Refer has designed the chandelier collection, Apiales.

The collection consists of two chandeliers with 9 or 18 mouth-blown glass globes and are available in golden Brushed Brass finish or the smooth Satin Black.

From a specially-produced canopy, the arms unfold like flower stalks from which light is spread with grace. Suitable for residential homes, restaurants and hotels.

Apiales 18 with its 89 cm in diameter, will look great as the centrepiece in the foyer, a large living room or over a large dining table.