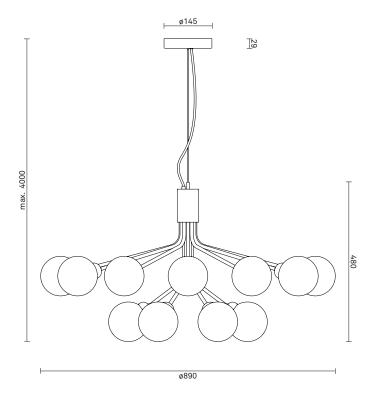

**Dimensions:** 

ø890mm x 480mm

Ceiling plate: ø145mm x 29mm Fabric cable - Length: 4000mm

Product weight:

Product incl. ceiling plate: 7390 g

Ceiling plate: - g

Packaging:

Dimensions: L: 796mm x W: 796mm x H: 520mm