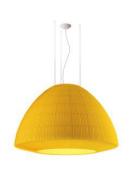

## SPBEL118 Design by Manuel Vivian

Collection consisting of suspended and ceiling lamps with a metal frame covered with strips of extra smooth flame-retardant pongé fabric. Available in several colours and sizes.

Typology: SUSPENDED

Ratings

- •E27
- Downlight and uplight
- •Surface installation over holes
- •Supply voltage ~220-240V
- •Switch mode: on-off
- Steel frame
- Opalescent diffuser

Product code composition