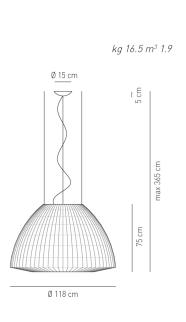

Typology: SUSPENDED

Ratings

- •E27
- Downlight and uplight
- •Surface installation over holes
- •Supply voltage ~220-240V
- •Switch mode: on-off
- Steel frame
- Opalescent diffuser

Product code composition