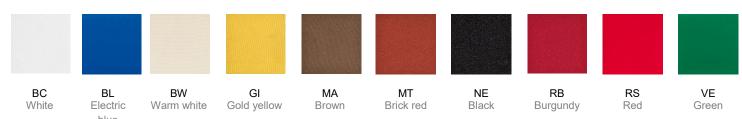

BELL / diffusore INCLUSO, con illuminazione verso alto e basso / diffuser INCLUDED, with upward and downward lighting

| BELL / diffusore INCLUSO, con illuminazione verso alto e basso / diffuser INCLUDED, with upward and do |      |             |         |                  |        |        |                                        |
|--------------------------------------------------------------------------------------------------------|------|-------------|---------|------------------|--------|--------|----------------------------------------|
|                                                                                                        | Туре | Article     | Colours |                  | Finish | Source |                                        |
|                                                                                                        | SP   | BEL 118 E27 | ВС      | white            | xx     | E27    | 4 x Max 20W LED or<br>4 x Max 57W halo |
|                                                                                                        |      |             | BL      | electric<br>blue |        |        |                                        |
|                                                                                                        |      |             | BW      | warm<br>white    |        |        |                                        |
|                                                                                                        |      |             | GI      | gold<br>yellow   |        |        |                                        |
|                                                                                                        |      |             | МА      | brown            |        |        |                                        |
|                                                                                                        |      |             | МТ      | brick<br>red     |        |        |                                        |
|                                                                                                        |      |             | NE      | black            |        |        |                                        |
|                                                                                                        |      |             | RB      | burgundy         |        |        |                                        |
|                                                                                                        |      |             | RS      | red              |        |        |                                        |
|                                                                                                        |      |             | VE      | green            |        |        |                                        |
|                                                                                                        |      |             |         |                  | •      |        |                                        |

## Available colors

EELc (Energy Efficiency Label compatibility): E, D, C, B, A, A+, A++

CUSTOMER\_\_\_\_\_NOTES\_\_\_\_

SPBEL118E27 \_ \_ XX

NOTICE: Luminous flux (lm) and efficacy (lm/W) for all LED luminaires is based on nominal ratings of the LED sources. Technical data could be subject to alteration without notice. Axo Light does not provide legal guarantee for the accuracy of this data sheet.