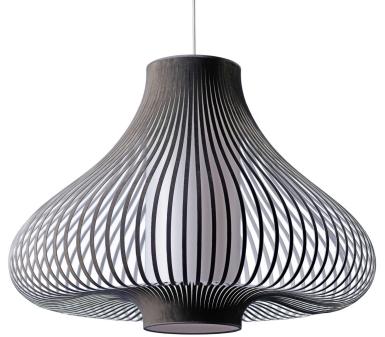

#### **DESIGN & INSPIRATION**

This unique pendant is made by multiple congruent strips of French Velvet covering a central cylindrical diffuser that conceals the light source. Made in Spain by expert artisans and of the highest quality materials, this piece will add a touch of elegance and sophistication to any space.