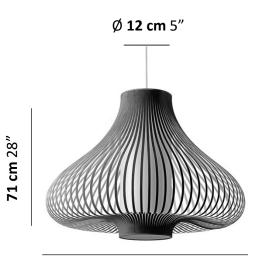

iple congruent strips of French Velvet covering a central cylindrical diffuser that conceals the light source. Made in Spain by expert artisans and of the highest quality materials, this piece will add a touch of elegance and sophistication to any space.

### LIGHT SOURCE

1 x E26 LED 15W MAX Suggested Specs: A19 Frosted > 90 CRI | 3000K | Dimmable

#### **SPECIFICATIONS & TECHNICAL NOTES**

- UL Listed
- Made in Spain. Constructed in French Velvet.
- Mounts directly to a standard Junction box
- White fabric cable and round metal canopy. Cable length max. 10' (field adjustable)

#### PRODUCT CODES

| Dark Gray Velvet  | ES-BLOXL.DG |
|-------------------|-------------|
| Light Gray Velvet | ES-BLOXL.LG |
| Ash Velvet        | ES-BLOXL.AS |
| Terra Velvet      | ES-BLOXL.TE |



Dark Gray



Ø 96 cm 38"

## uplight group.

**Uplight group, LLC**. 1835 NE Miami Gardens Dr. N. Miami Beach, FL 33179. Tel. +1.305.621.9602. sales@uplightgroup.com www.uplightgroup.com

Fixture Type \_ Project Name \_ Notes \_