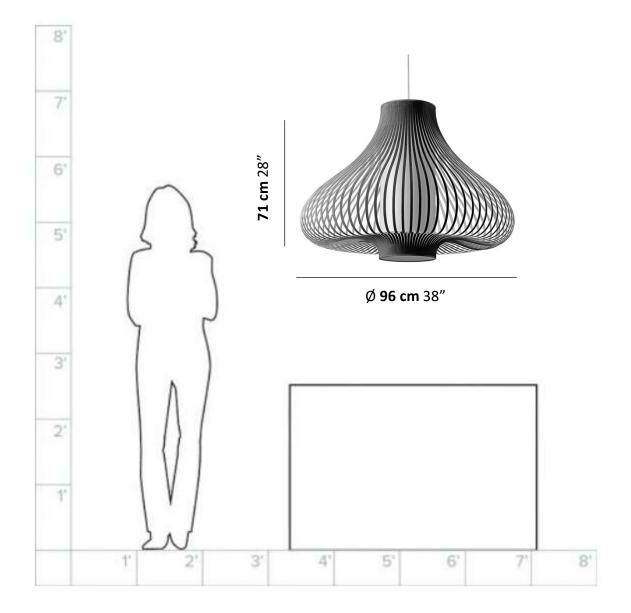

and sophistication to any space.

### LIGHT SOURCE

1 x E26 LED 15W MAX Suggested Specs: A19 Frosted > 90 CRI | 3000K | Dimmable

#### **SPECIFICATIONS & TECHNICAL NOTES**

- UL Listed
- Made in Spain. Constructed in French Velvet.
- Mounts directly to a standard Junction box
- White fabric cable and round metal canopy. Cable length max. 10' (field adjustable)

#### PRODUCT CODES

| Dark Gray Velvet  | ES-BLOXL.DG |
|-------------------|-------------|
| Light Gray Velvet | ES-BLOXL.LG |
| Ash Velvet        | ES-BLOXL.AS |
| Terra Velvet      | ES-BLOXL.TE |



Dark Gray



Ø 96 cm 38"

## uplight group.

**Uplight group, LLC**. 1835 NE Miami Gardens Dr. N. Miami Beach, FL 33179. Tel. +1.305.621.9602. sales@uplightgroup.com www.uplightgroup.com

Fixture Type \_ Project Name \_ Notes \_