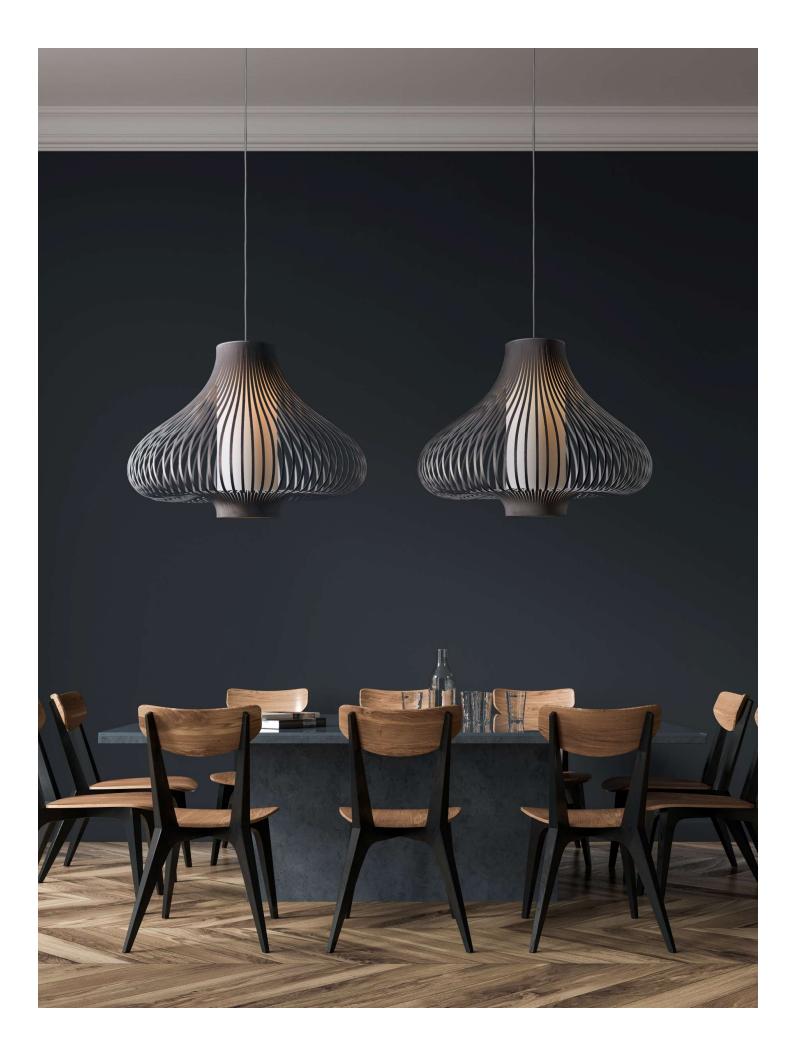

#### **DESIGN & INSPIRATION**

This unique pendant is made by multiple congruent strips of French Velvet covering a central cylindrical diffuser that conceals the light source. Made in Spain by expert artisans and of the highest quality materials, this piece will add a touch of elegance and sophistication to any space.