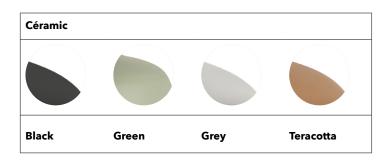

| Mounting    | Pendant         | Dimmable | Yes (TRIAC, trailing edge) | Marking     | ( € IP20 \F/ □           |
|-------------|-----------------|----------|----------------------------|-------------|--------------------------|
| Environment | Indoor          | Source   | Included                   | Weight      | 5kgs                     |
| Lampshade   | Ceramic & Glass |          | LED 12w 2700K 1700 lm      | 6 11 1.     | 2000mm adjustable ;      |
| Frame       | Cord & Metal    | Voltage  | 220-250V                   | Cord lenght | other length on request. |