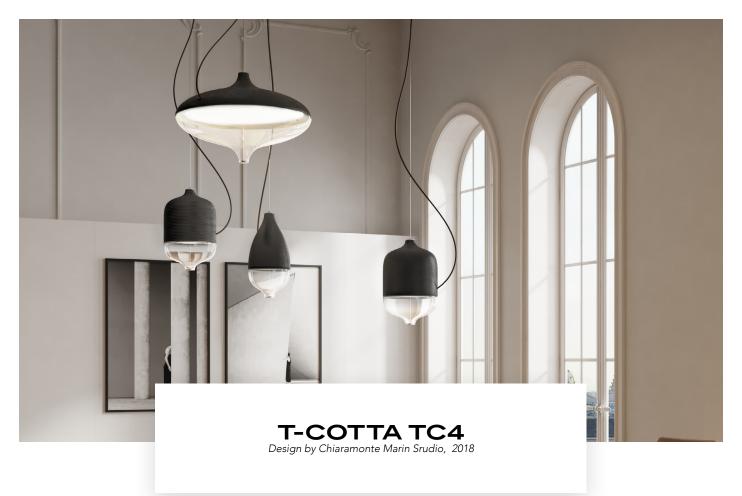

| Mounting    | Pendant         | Dimmable | Yes (TRIAC, trailing edge) | Marking     | ( € IP20 \F/ □           |
|-------------|-----------------|----------|----------------------------|-------------|--------------------------|
| Environment | Indoor          | Source   | Included                   | Weight      | 5kgs                     |
| Lampshade   | Ceramic & Glass |          | LED 12w 2700K 1700 lm      | 6 11 1.     | 2000mm adjustable ;      |
| Frame       | Cord & Metal    | Voltage  | 220-250V                   | Cord lenght | other length on request. |



## PHASE-CUT DIMMING: STANDARD

All our products are delivered and tested with analog phase-cut dimming capability.

## **DALI: ON REQUEST**

For most situations phase-cut dimming is the right way but for new proje