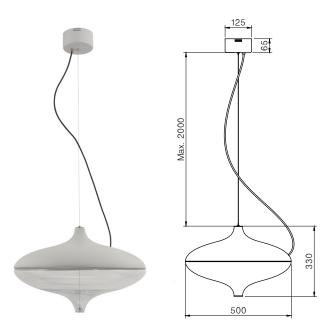

| Mounting    | Pendant         | Dimmable | Yes (TRIAC, trailing edge) | Marking     | ( € IP20 \F/ □           |
|-------------|-----------------|----------|----------------------------|-------------|--------------------------|
| Environment | Indoor          | Source   | Included                   | Weight      | 5kgs                     |
| Lampshade   | Ceramic & Glass |          | LED 12w 2700K 1700 lm      | 6 11 1.     | 2000mm adjustable ;      |
| Frame       | Cord & Metal    | Voltage  | 220-250V                   | Cord lenght | other length on request. |