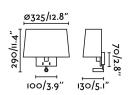

## **Specifications**

| Bulb:                               | 1xE27 20W + HIGH POWER LED 3W<br>3000K 200Lm |
|-------------------------------------|----------------------------------------------|
| Bulb included:                      | No                                           |
| Transformer:                        | Driver                                       |
| Transformer included:               | Yes                                          |
| Voltage:                            | 100-240V                                     |
| Operating Frequency:                |                                              |
| IP:                                 | 20                                           |
| Class:                              | I                                            |
| Material:                           | Metal and textile                            |
| Designer:                           | ESTUDI RIBAUDI                               |
| Recommended bulb:                   | 17463                                        |
| Description of recommended<br>Bulb: | BULB STANDARD MATT LED E27 7W<br>2700K 800Lm |
| Length:                             | 325 mm                                       |
| Net Width:                          | 130 mm                                       |
| Height:                             | 290 mm                                       |
| Net Weight:                         | 1.30 kg                                      |
| Volume:                             | 0.01614 m3                                   |