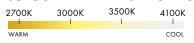

# SLAB 20.5 - PENDANT

### LUKAS PEET / 2013



SLA-20.5-P-BRN-30-MLV-120



#### **DESCRIPTION**

A LED light covered in industrial grade felt made from 100% natural Merino wool. The Slab light fixture reduces acoustic ambient sound in the environment that it is hung in, and is designed to be a noticeable but not overwhelming presence.

#### **MATERIALS**

- Acrylic
- 100% Merino Wool Felt

## **MANUFACTURED**

Canada

### **DIMENSIONS**

 $16.5 \times 27.5 \times 1.5 \text{cm} / 6.5$ " x 11" x 0.6" PER PIECE

# **FACTORY DROP LENGTH**

243 cm / 96" \*CUSTOM LENGTH AVAILABLE

# **ELECTRICAL**

- 10W LED Panel
- 50,000 hour Lifetime
- 90+ CRI
- Input Voltage: 120V, 230V + 277V
- Integral 12V DC power supply included
- Dimming Options: MLV, 0-10, Dali

# **COLOUR TEMPERATURE OPTIONS**



# **CERTIFICATIONS**



# **FINISHES**





| SERIES | SIZE | TYPE | FINISH           | ССТ         | PS     | <b>VOLTAGE IN</b> |
|--------|------|------|------------------|-------------|--------|-------------------|
| SLA    | 20.5 | P    | WWH (WOOL WHITE) | 27 (2700K)  | ☐ MLV* | <u> </u>          |
|        |      |      | GRY (WOOL GREY)  | 30 (3000K*) | 010    | 230               |
|        |      |      | BRN (WOOL BROWN) | 35 (3500K)  | DAL    | 277               |
|        |      |      | BLK (WOOL BLACK) | 41 (4100K*) |        |                   |
|        |      |      | GLD (MARIGOLD)   |             |        |                   |
|        |      |      | GRN (FERN GREEN) |             |        |                   |

\*STANDARD STOCK FOR 120v