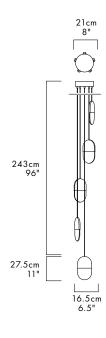

### **DIMENSIONS**

 $16.5 \times 27.5 \times 1.5 \text{cm} / 6.5$ " x 11" x 0.6" PER PIECE

# **FACTORY DROP LENGTH**

243 cm / 96" \*CUSTOM LENGTH AVAILABLE