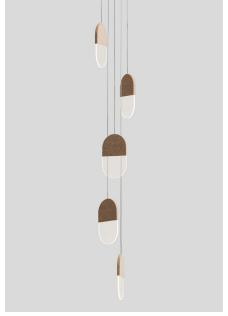

# SLAB 20.5 - PENDANT

### LUKAS PEET / 2013

SLA-20.5-P-BRN-30-MLV-120

#### **DESCRIPTION**

A LED light covered in industrial grade felt made from 100% natural Merino wool. The Slab light fixture reduces acoustic ambient sound in the environment that it is hung in, and is designed to be a noticeable but not overwhelming presence.

### **DIMENSIONS**

 $16.5 \times 27.5 \times 1.5 \text{cm} / 6.5$ " x 11" x 0.6" PER PIECE

# **FACTORY DROP LENGTH**

243 cm / 96" \*CUSTOM LENGTH AVAILABLE