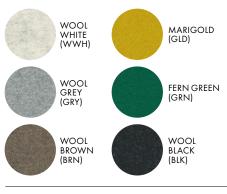

# **FINISHES**

| SERIES | SIZE | TYPE | FINISH           | ССТ         | PS     | <b>VOLTAGE IN</b> |
|--------|------|------|------------------|-------------|--------|-------------------|
| SLA    | 20.5 | P    | WWH (WOOL WHITE) | 27 (2700K)  | ☐ MLV* | <u> </u>          |
|        |      |      | GRY (WOOL GREY)  | 30 (3000K*) | 010    | 230               |
|        |      |      | BRN (WOOL BROWN) | 35 (3500K)  | DAL    | 277               |
|        |      |      | BLK (WOOL BLACK) | 41 (4100K*) |        |                   |
|        |      |      | GLD (MARIGOLD)   |             |        |                   |
|        |      |      | GRN (FERN GREEN) |             |        |                   |