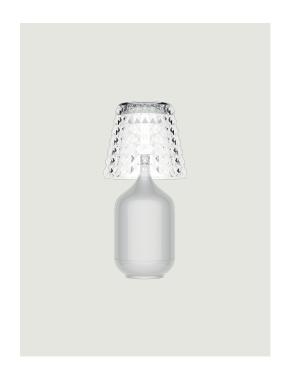

## Model Valentina Cordless

Valentina is a family of lamps characterised by a transparent methacrylate lampshade diffuser embellished by special prismatic workmanship designed to amplify the light. Available in a suspension, wall and table version, Valentina lamps are perfect for infusing spaces with a soft and romantic atmosphere.

| alentina Cordless                                                     | Light source                                                                               | Structure: PMMA     | Diffuser: Methacrylate | Code   |
|-----------------------------------------------------------------------|--------------------------------------------------------------------------------------------|---------------------|------------------------|--------|
| 11.5 cm<br>4.52"<br>15.5 cm<br>6.10"<br>0 13 cm<br>0 3.93"<br>0 6.11" | LED Dim-to-warm from 2600 K to 3300 K 3.5 W / 450 Im 3400 mA Battery CRI 80 MacAdam 3-Step | White               | Clear                  | 166105 |
|                                                                       |                                                                                            | Glossy Black – 9005 | Clear                  | 166106 |
|                                                                       |                                                                                            | Chrome              | Clear                  | 166107 |
|                                                                       |                                                                                            | Polished Gold       | Clear                  | 166108 |
|                                                                       |                                                                                            | Rose Gold           | Clear                  | 166109 |