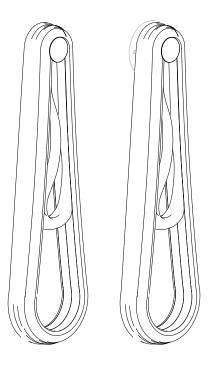

Image shown 87s (left), 87sp (right)

Series 8

Mounting Wall mounted

Glass Colour Clear

**Lamp** 1.5W LED, 2500K, 130Im

Canopy Finish White canopy
Cap Finish White or brass

Materials Pulled glass, electrical components, steel canopy