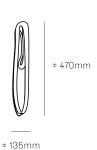

Image shown 87s (left), 87sp (right)

Series 8

Mounting Wall mounted

Glass Colour Clear

**Lamp** 1.5W LED, 2500K, 130Im

Canopy Finish White canopy
Cap Finish White or brass

Materials Pulled glass, electrical components, steel canopy

Power Supply 87s: Remote mounted

87sp: Integral

Bocci recommends remote mounting power supplies for ease

of long-term maintenance.

**Environment** Indoor, dry location. IP30

Note Unless otherwise noted when ordering, all fixtures will be

outfitted to be xenon compatible.

Every single Bocci product is handmade. Each one is variously blown, poured, carved, polished, packed and dispatched directly by us. As such, no two products are identical; they are

individual, irregular expressions of our research.

Patent # US Patent pending

EU 03611144 - 000