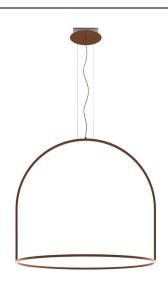

## **SPULI160**Design by Timo Ripatti

Collection consisting of wall lamps, ceiling lamps and suspended lamps in aluminium.

Available in several colours and sizes.

Available in several colours and sizes.

Available with sound absorbing panel option.

Typology: SUSPENDED LAMP