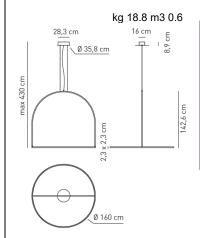

## Ratings

- •Built in LED module
- •CCT 3000 K or 2700K
- Downlight
- Surface installation over holes
- •Supply voltage ~100-240V
- •Switch mode: on-off
- •Dimmable 1-10V LED driver
- •Painted aluminium profile 23 x 23 mm

Source

·Opalescent diffuser

Product code composition

U-LIGHT / downward lighting only / DRIVER INCLUDED

| U-LIGHT / downward lighting only / DRIVER INCLUDED |      |             |                    |          |
|----------------------------------------------------|------|-------------|--------------------|----------|
|                                                    | Туре | Article     | Colours            | Code End |
|                                                    | SP   | ULI 160 LED | AN anthracite grey | XX       |
|                                                    |      |             | RU rust<br>brown   |          |

LED 125W - diffused beam **3000K\*, 2700K** 

other CCT options available upon request

**(€** ⊕ 1P20 CR190

~9900 lm\* 88 lm/W\*

100-240VAC

example composition code SP ULIO90LED RU XX

-sound absorbing option upon request- for more information see <a href="www.axolight.eu/u-light/u-light-sound-absorbing.pdf">www.axolight.eu/u-light/u-light-sound-absorbing.pdf</a>