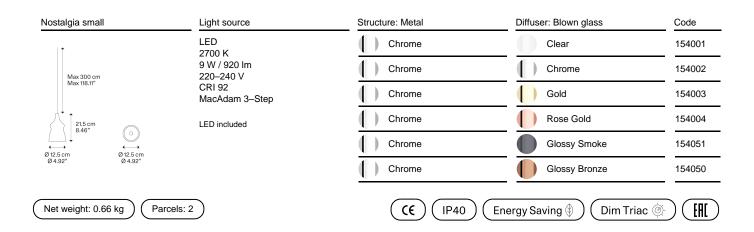

# LODES

Nostalgia, Design by Dima Loginoff

## Model Nostalgia small

With its retro flair, Nostalgia elegantly tells of ancient glass blowing practices in three sinuous forms that can be combined at will. The perfection of the glass, the innovative LED technology and six elegant finishes make Nostalgia an extremely contemporary and versatile lamp that lends itself to the creation of captivating atmospheres, whether on or off.





Cluster suspension lamps must be installed on a canopy: find out more on lodes.com/en/canopies

# LODES

### Nostalgia small

LED 2700 K 9 W / 920 Im 220-240 V CRI 92 MacAdam 3-Step

#### Polar diagram



## Options of Nostalgia







Nostalgia large