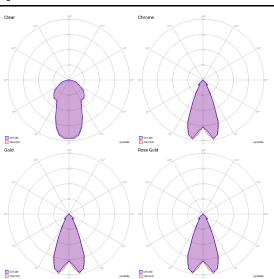

# LODES

Nostalgia, Design by Dima Loginoff

## Model Nostalgia small

With its retro flair, Nostalgia elegantly tells of ancient glass blowing practices in three sinuous forms that can be combined at will. The perfection of the glass, the innovative LED technology and six elegant finishes make Nostalgia an extremely contemporary and versatile lamp that lends itself to the creation of captivating atmospheres, whether on or off.





Cluster suspension lamps must be installed on a canopy: find out more on lodes.com/en/canopies

# LODES

### Nostalgia small

LED 2700 K 9 W / 920 Im 220-240 V CRI 92 MacAdam 3-Step

#### Polar diagram



## Options of Nostalgia







Nostalgia large