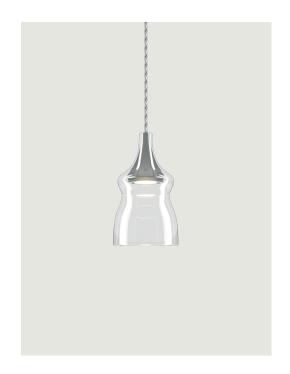

## Model Nostalgia small

With its retro flair, Nostalgia elegantly tells of ancient glass blowing practices in three sinuous forms that can be combined at will. The perfection of the glass, the innovative LED technology and six elegant finishes make Nostalgia an extremely contemporary and versatile lamp that lends itself to the creation of captivating atmospheres, whether on or off.