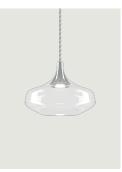

## Model Nostalgia small

With its retro flair, Nostalgia elegantly tells of ancient glass blowing practices in three sinuous forms that can be combined at will. The perfection of the glass, the innovative LED technology and six elegant finishes make Nostalgia an extremely contemporary and versatile lamp that lends itself to the creation of captivating atmospheres, whether on or off.

### Nostalgia small

LED 2700 K 9 W / 920 Im 220-240 V CRI 92 MacAdam 3-Step