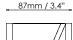

TERIAL Aluminium

**YEAR** 2017

PRODUCT TYPE Wall + Ceiling Bulk is modern interpretation of traditional maritime and industrial wall lighting. The conical face projects light out into the space whilst also creating ambient light spill onto the surface which it is mounted. This robust aluminium body protects the led light source from the elements whilst not compomising the quality of light it creates. Produced in either textured sand cast or precision milled aluminium in a variety of finishes, Bulk is a versatile light that can be used in a variety of residential and commercial applications, including wet locations.

SPECIFICATION

G9 Capsule Max.6W IP65

Recommended Lamp: G9 LED 6W 550Lm 2800K

FINISH



G9 Capsule Max.6W IP65

Recommended Lamp: G9 LED 6W 550Lm 2800K



## DIMENSIONS