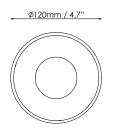

MATERIAL Aluminium

**YEAR** 2017

PRODUCT TYPE Wall + Ceiling Bulk is modern interpretation of traditional maritime and industrial wall lighting. The conical face projects light out into the space whilst also creating ambient light spill onto the surface which it is mounted. This robust aluminium body protects the led light source from the elements whilst not compomising the quality of light it creates. Produced in either textured sand cast or precision milled aluminium in a variety of finishes, Bulk is a versatile light that can be used in a variety of residential and commercial applications, including wet locations.

SPECIFICATION

G9 Capsule Max.6W IP65

Recommended Lamp: G9 LED 6W 550Lm 2800K

FINISH



G9 Capsule Max.6W IP65

Recommended Lamp: G9 LED 6W 550Lm 2800K



## DIMENSIONS