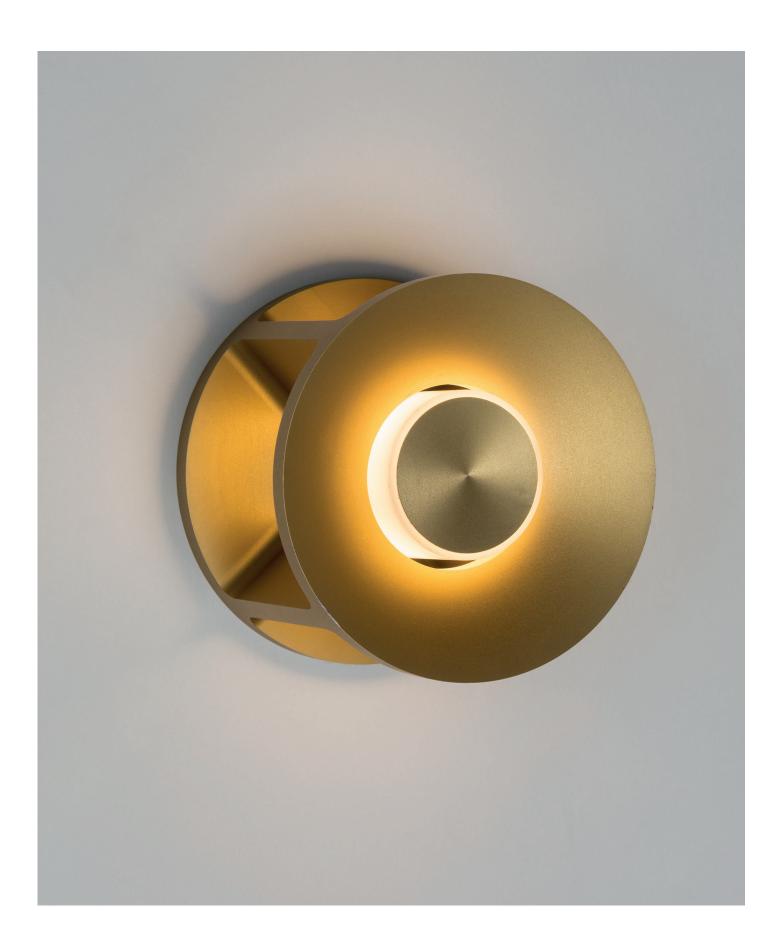

## DECODE®

**BULK** Wall + Ceiling

DESIGN Daniel Schofield

MATERIAL Aluminium

**YEAR** 2017

PRODUCT TYPE Wall + Ceiling Bulk is modern interpretation of traditional maritime and industrial wall lighting. The conical face projects light out into the space whilst also creating ambient light spill onto the surface which it is mounted. This robust aluminium body protects the led light source from the elements whilst not compomising the quality of light it creates. Produced in either textured sand cast or precision milled aluminium in a variety of finishes, Bulk is a versatile light that can be used in a variety of residential and commercial applications, including wet locations.