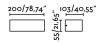

#### **General characteristics**

 Fixation
 Wall

 Type
 I

 IP
 65

 voltage
 100V-240V

 Hertz
 50/60Hz

 Max. Power
 10W

 IK
 06