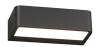

## TAKUA Dark grey wall lamp Ref. 71277

TAKUA is an outdoor wall lamp, made of aluminium and transparent glass. This LED wall lamp features IP65 that gives high protection against rain and solids.