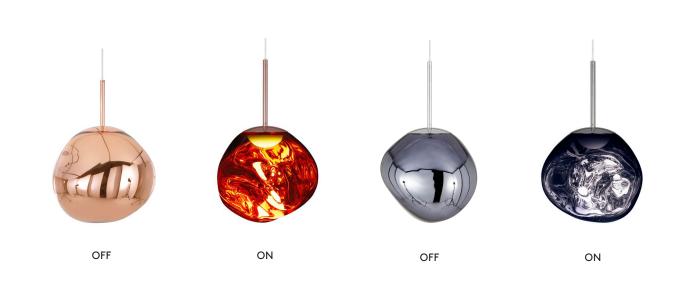

## MELT MINI PENDANT COPPER 50CM LED US

Code MES04CO-PUSM1

Components LEDP01COUL MES02CO

## MELT MINI PENDANT SMOKE 50CM LED US

Code MES04SM-PUSM1

Components LEDP01CHUL MES02SM

# MELT MINI PENDANT LED

Melt is evocative of molten glass, the interior of a melting glacier or images of deep space. An imperfect, organic and naturalistic light that produces a mesmerizing hotblown glass effect. The Melt family is now available with a new custom-made Tom Dixon LED ring.