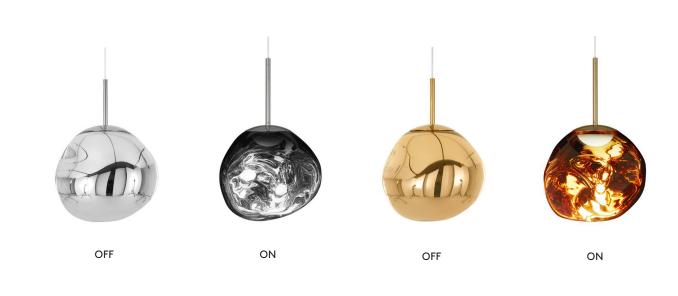

## MELT MINI PENDANT CHROME 50CM LED US

Code MES04CH-PUSM1

Components LEDP01CHUL MES02CH

## MELT MINI PENDANT GOLD 50CM LED US

Code MES04GO-PUSM1

Components LEDP01GOUL MES02G

# MELT MINI PENDANT LED

Melt is evocative of molten glass, the interior of a melting glacier or images of deep space. An imperfect, organic and naturalistic light that produces a mesmerizing hotblown glass effect. The Melt family is now available with a new custom-made Tom Dixon LED ring.