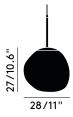

### Packaging

| Melt Shade Mini |          |  |
|-----------------|----------|--|
| Height          | 16.54 in |  |
| Width           | 12.2 in  |  |
| Length          | 12.2 in  |  |
| Weight          | 3.75 lb  |  |