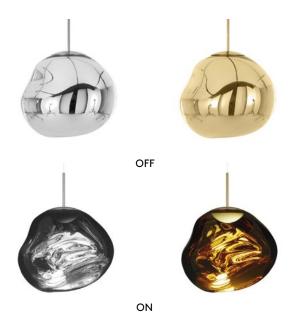

## MELT PENDANT LED

Melt is evocative of molten glass, the interior of a melting glacier or images of deep space. An imperfect, organic and naturalistic light that produces a mesmerizing hot-blown glass effect. Melt is created through a process of blow moulding and vacuum metallisation to achieve melted orbs with abundant and unusual luminosity that reflects and enhances its environment.

## **SILVER**

Code MES03CH-PUSM2
Shade Code MES01CH
Shade Material Polycarbonate
Shade Colour/Finish Silver, Mirrored
Fitting Code LEDP08CHUL
Fitting Material Steel
Fitting Colour/Finish Silver, Polished

## GOLD

CodeMES03GO-PUSM2Shade CodeMES01GShade MaterialPolycarbonateShade Colour/FinishGold, MirroredFitting CodeLEDP08GOULFitting MaterialSteel

Fitting Colour/Finish Gold, Polished

Service Offer Quick Ship