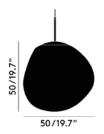

Year of Design 2014 Product Weight 5.40 lb

Finishing Process Semi-Metallised, Plated

Surface Mount Shape/Diameter Dome, 4.5 in Power Method Mains

Cable Spec SPT-2, 2x18AWG, 300 V

Cable Type/LengthClear, 98.4 inLight Source6W LEDMax Wattage9WLumens800CRI>90Colour Temperature3000K