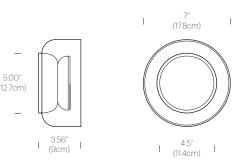

## DIMENSIONS

TOTEM SCONCE

#### PACKAGING WEIGHT AND DIMENSIONS

| Totem Puck:   | 3LBS   | 8.5" X 8.5" X 5"     |
|---------------|--------|----------------------|
| (Lamp)        | 1.3KGS | 22cm X 22cm X 13cm   |
| Totem Sconce: | 3LBS   | 10.5" X 10.5" X 6.5" |
| (Shade)       | 1.3KGS | 27cm X 27cm X 17cm   |