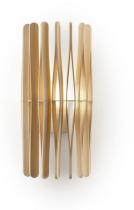

Fixture Type

Project Name

#### Description

For this wall lamp the light is discreetly diffused from a frame decorated with laths of Ayous wood. Structure and stem in powderpainted metal, or structure in powder-painted metal with stem in Toulipier wood.

| Voltage<br>120V                         | Dimmable<br>TRIAC                       | Specs<br> |  |
|-----------------------------------------|-----------------------------------------|-----------|--|
| Light source                            |                                         |           |  |
| LED 1x8.5W-120°<br>3000K<br>800 Cri >80 | LED 1x13W-120°<br>3000K<br>1210 Cri >80 |           |  |
|                                         |                                         |           |  |

### Included accessories

LED



#### Dimensions



÷



Nood - Metal

#### olor

Light wood colour

#### Other colors available

Check online www.fabbian.us

#### In the same family



Fabbian Usa Corp. | 307 W 38th St Ste 1103, New York, NY 10018 (USA) | ph. +1 646 518 4160 | fax +1 646 518 4180 | www.fabbian.us | usa@fabbian.com canada@fabbian.com

Pictures, descriptions, dimensions and technical data have to be considered as purely indicative. While maintaining the basic characteristics of the product, the manufacturer reserves the right to make modifications at any time with the sole aim of improvement.

## Stick F23

Other options

|          | code         | electrification                     | technical info |  |
|----------|--------------|-------------------------------------|----------------|--|
| •        |