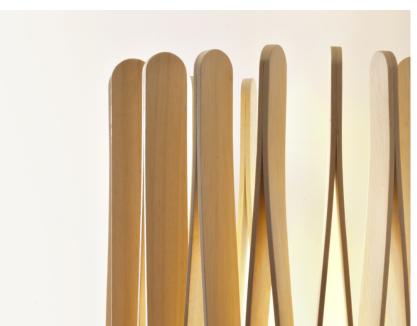

#### Description

For this wall lamp the light is discreetly diffused from a frame decorated with laths of Ayous wood. Structure and stem in powderpainted metal, or structure in powder-painted metal with stem in Toulipier wood.