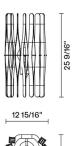

## Stick F23

Other options

|          | code         | electrification                     | technical info |  |
|----------|--------------|-------------------------------------|----------------|--|
| •        | F23 D02 A 69 | LED 120V                            | Barrie DRY     |  |
|          |              | 2x8.5W-120°<br>3000K<br>800 Cri >80 | internalik     |  |
|          |              | 2x13W-120°<br>3000K<br>1210 Cri >80 |                |  |
|          |              |                                     |                |  |
| 12:55/6° |              |                                     |                |  |