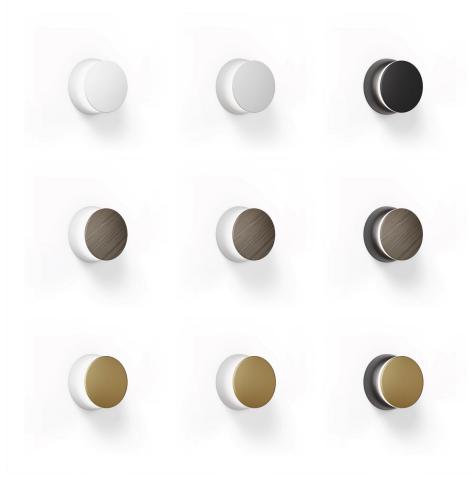

#### **DESCRIPTION**

Totem Puck takes its elegant undulating form from its pendant and table counterparts and seamlessly ushers a captivating light unto any wall or ceiling. This compact and versatile luminaire features glare-free illumination with field-selectable CCT LED (2700K / 3000K / 3500K) and is available in Matte White, Dove Gray and Black. For a premium touch, faceplates in Walnut Essence and Brass are available to complement the base finishes. Ideal for lining hallway corridors or providing soft indirect illumination for modern living areas, bathrooms, and bedrooms. Totem Puck is also available with add-on glass diffusers. Totem Wall's modular design is ADA compliant and ideal for lining corridors, living areas and bedroom spaces for hospitality and residential spaces alike.

## PRODUCT CODES

| Totem Puck (White/White)                | TOTE PUCK WHT/WHT |
|-----------------------------------------|-------------------|
| Totem Puck (Grey/Grey)                  | TOTE PUCK GRY/GRY |
| Totem Puck (Black/Black)                | TOTE PUCK BLK/BLK |
| For Premium Faceplates enter BRA or WAI | L in blank space. |
| Totem Puck (White/)                     | TOTE PUCK WHT/    |
| Totem Puck (Grey/)                      | TOTE PUCK GRY/    |
| Totem Puck (Black/ )                    | TOTE PUCK BLK/    |

# **FINISHES**

MATTE BLACK

**FACEPLATE** 

DIMENSIONS

TOTEM PUCK