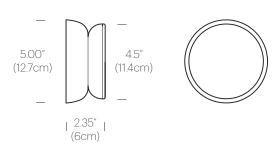

#### PACKAGING WEIGHT AND DIMENSIONS

| THE WALL OF THE PROPERTY OF TH |        |                    |
|--------------------------------------------------------------------------------------------------------------------------------------------------------------------------------------------------------------------------------------------------------------------------------------------------------------------------------------------------------------------------------------------------------------------------------------------------------------------------------------------------------------------------------------------------------------------------------------------------------------------------------------------------------------------------------------------------------------------------------------------------------------------------------------------------------------------------------------------------------------------------------------------------------------------------------------------------------------------------------------------------------------------------------------------------------------------------------------------------------------------------------------------------------------------------------------------------------------------------------------------------------------------------------------------------------------------------------------------------------------------------------------------------------------------------------------------------------------------------------------------------------------------------------------------------------------------------------------------------------------------------------------------------------------------------------------------------------------------------------------------------------------------------------------------------------------------------------------------------------------------------------------------------------------------------------------------------------------------------------------------------------------------------------------------------------------------------------------------------------------------------------|--------|--------------------|
| Totem Puck:                                                                                                                                                                                                                                                                                                                                                                                                                                                                                                                                                                                                                                                                                                                                                                                                                                                                                                                                                                                                                                                                                                                                                                                                                                                                                                                                                                                                                                                                                                                                                                                                                                                                                                                                                                                                                                                                                                                                                                                                                                                                                                                    | 3LBS   | 8.5" X 8.5" X 5"   |
| (Lamp)                                                                                                                                                                                                                                                                                                                                                                                                                                                                                                                                                                                                                                                                                                                                                                                                                                                                                                                                                                                                                                                                                                                                                                                                                                                                                                                                                                                                                                                                                                                                                                                                                                                                                                                                                                                                                                                                                                                                                                                                                                                                                                                         | 1.3KGS | 22cm X 22cm X 13cm |