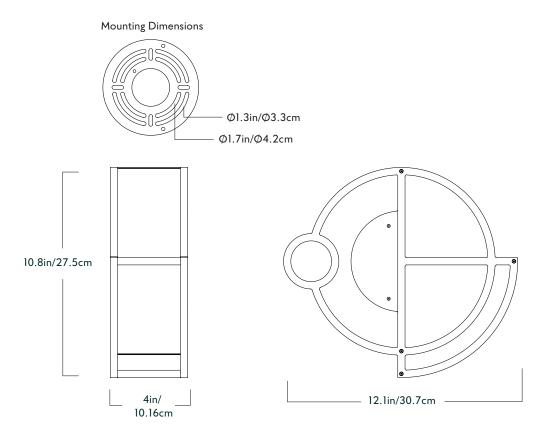

## Moonrise

<u>Series</u> Moonrise

Product Sconce 01

Dimensions H 10.8in/27.5cm x W 12.1in/30.7cm x D 4in/10.16cm

Weight 5lb/2.3kg

Designed to be mounted on standard 4in. Electrical Box. Two #8-32 screws included. Additional mounting hardware provided for 240V versions.