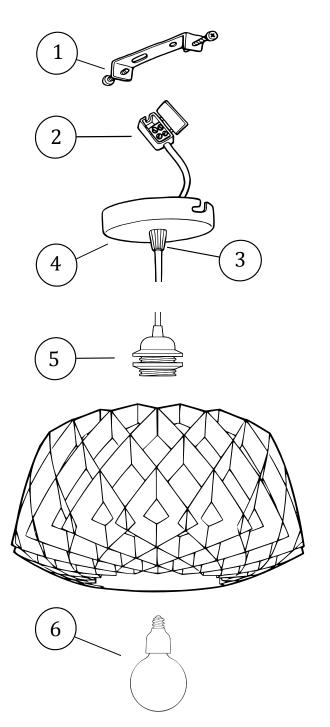

## **IMPORTANT NOTICE:**

Before installation make sure power is OFF! Always use professional electrician for installations.

- 1. Metal holder plate is attached to ceiling.
- Electrical wire is connected to mains power.
   Note: Before installation measure right cable length.
   Cable may have to be cut and rewired.
- 3. Cable is secured to ceiling cup by tightening plastic nut.
- 4. Ceiling cup is pushed against ceiling.
  Attach cup to holder plate with screw driver.
- 5. Lamp holder is attached to lamp shade. Please tighten lamp holder ring securely.
- 6. Attach light bulb to lamp holder.