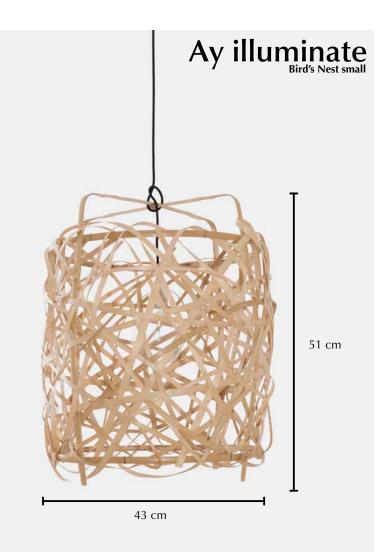

## Bird's Nest small

| Lamp                                 |                                                           |
|--------------------------------------|-----------------------------------------------------------|
| Ref. code (shade)                    | 903.101.10                                                |
| Ref. code (including pendant)        | 903.101.10/P                                              |
| Product name                         | Bird's Nest small                                         |
| Product family                       | Bird's Nest                                               |
| Colour                               | Natural                                                   |
| Material                             | Bamboo                                                    |
| Size                                 | ø 43 cm × 51 cm                                           |
| Weight                               | 0,6 kg                                                    |
| Country of origin                    | China                                                     |
| Design by                            | Ay illuminate                                             |
| Packaging info                       | 1 set of 3 (S/M/L) per box                                |
| Packaging dimension                  | $72 \text{ cm} \times 72 \text{ cm} \times 78 \text{ cm}$ |
| Packaging weight (including product) | 4,5 kg                                                    |
| Pendant                              |                                                           |
| Ref. code                            | 100.010.01                                                |
| Pendant material                     | Porcelain                                                 |
| Pendant fitting                      | E27 max. 60 watt                                          |
| Pendant suitable for dimmer          | Yes                                                       |
| Weight                               | 458 grams                                                 |
| Cord lenght                          | 300 cm                                                    |
| Cord material                        | Black textile covered                                     |
| Ceiling rose diameter                | Ø 12,5 cm                                                 |
| Ceiling-rose material                | Metal                                                     |
| Ceiling-rose colour                  | Black                                                     |
| Assembled in                         | The Netherlands                                           |
| Packaging info                       | 1 per box                                                 |
| Packaging dimension                  | 17,5 cm × 17,5 cm × 11 cm                                 |
| Packaging weight (including product) | 541 grams                                                 |
| CE Certification                     | EN 60598                                                  |
|                                      |                                                           |