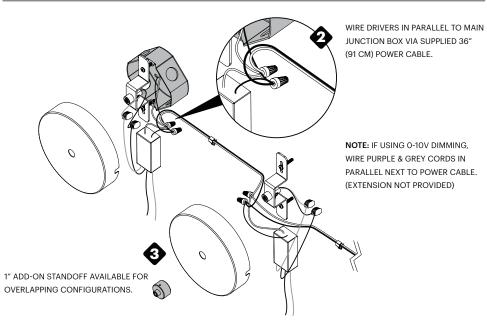

– IMPORTANT! BE SURE TO REFERENCE CORD PATH DIAGRAM BEFORE MOVING ON. -2. BE SURE TO WEAVE CORD THROUGH ALL NECESSARY PARTS LISTED ABOVE BASED ON LAMP MODEL. a BEND WIRE ENDS BEFORE PASSING THROUGH STRAIN RELIEF. b PASS CORD THROUGH STRAIN RELIEF AND SET LAMP HEIGHT BY FASTENING BOTH (TOP AND SIDE) SET SCREWS. (IF NECESSARY: TRIM EXCESS CORD) 3. PLACE FASTENED STRAIN RELIEF ONTO MOUNTING BRACKET WITH LOCK WASHER PLACED BETWEEN BRACKET AND STRAIN RELIEF. (NOTE! STRAIN RELIEF SHOULD NEST INTO RECESS IN BRACKET SURFACE) 4. WIRE DRIVER TO BUILDING (US : BLACK TO BLACK/WHITE TO WHITE) (EU: BLACK TO BROWN/WHITE TO BLUE) NOTE: PURPLE AND GREY WIRES ARE USED ONLY IN 0-10V INSTALLATIONS.

5. WIRE DRIVER TO LAMP (RED TO RED/BLUE TO BLACK)

6. SECURE CANOPY COVER TO BRACKET ASSEMBLY WITH CANOPY NUT. TIGHTEN UNTIL FIRMLY IN PLACE.