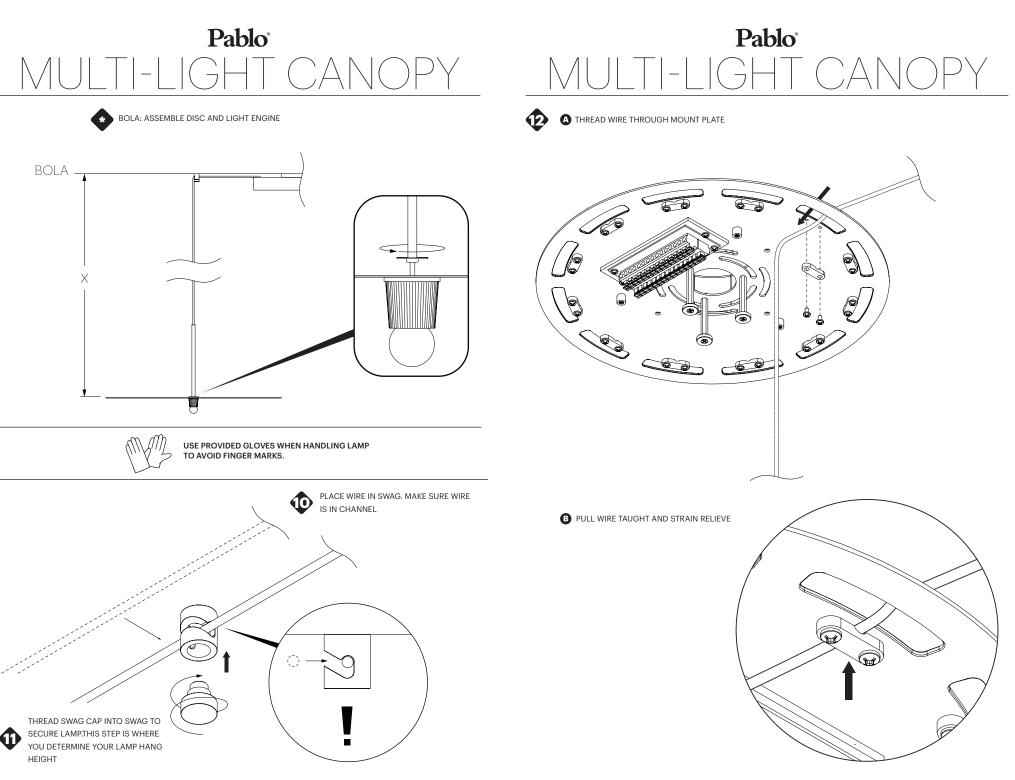

# Pablo<sup>®</sup> MULTI-LIGHT CANOPY

WIRE BUILDING WIRING TO TERMINAL BLOCK.

US: BLACK TO BLACK AND WHITE TO WHITE EU: BLUE TO WHITE BROWN TO BLACK.

NOTE: Cable slot should face canopy center point.