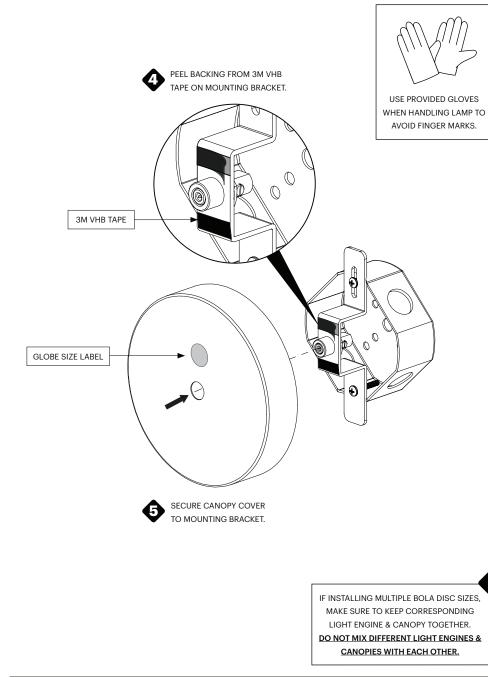

– IMPORTANT! BE SURE TO REFERENCE CORD PATH DIAGRAM BEFORE MOVING ON. -2. BE SURE TO WEAVE CORD THROUGH ALL NECESSARY PARTS LISTED ABOVE BASED ON LAMP MODEL. a BEND WIRE ENDS BEFORE PASSING THROUGH STRAIN RELIEF. b PASS CORD THROUGH STRAIN RELIEF AND SET LAMP HEIGHT BY FASTENING BOTH (TOP AND SIDE) SET SCREWS. (IF NECESSARY: TRIM EXCESS CORD) 3. PLACE FASTENED STRAIN RELIEF ONTO MOUNTING BRACKET WITH LOCK WASHER PLACED BETWEEN BRACKET AND STRAIN RELIEF. (NOTE! STRAIN RELIEF SHOULD NEST INTO RECESS IN BRACKET SURFACE) 4. WIRE DRIVER TO BUILDING (US : BLACK TO BLACK/WHITE TO WHITE) (EU: BLACK TO BROWN/WHITE TO BLUE) NOTE: PURPLE AND GREY WIRES ARE USED ONLY IN 0-10V INSTALLATIONS.

5. WIRE DRIVER TO LAMP (RED TO RED/BLUE TO BLACK)

6. SECURE CANOPY COVER TO BRACKET ASSEMBLY WITH CANOPY NUT. TIGHTEN UNTIL FIRMLY IN PLACE.

CARE WIPE WITH A CLEAN, DAMP CLOTH, AVOID AMMONIA-BASED CLEANERS.

IMPORTANT: WE RECOMMEND CEILING MOUNTING BE INSTALLED BY AN ELECTRICIAN

USE PROVIDED GLOVES WHEN HANDLING LAMP TO AVOID FINGER MARKS.

**ASSEMBLY & INSTALLATION INSTRUCTIONS** 