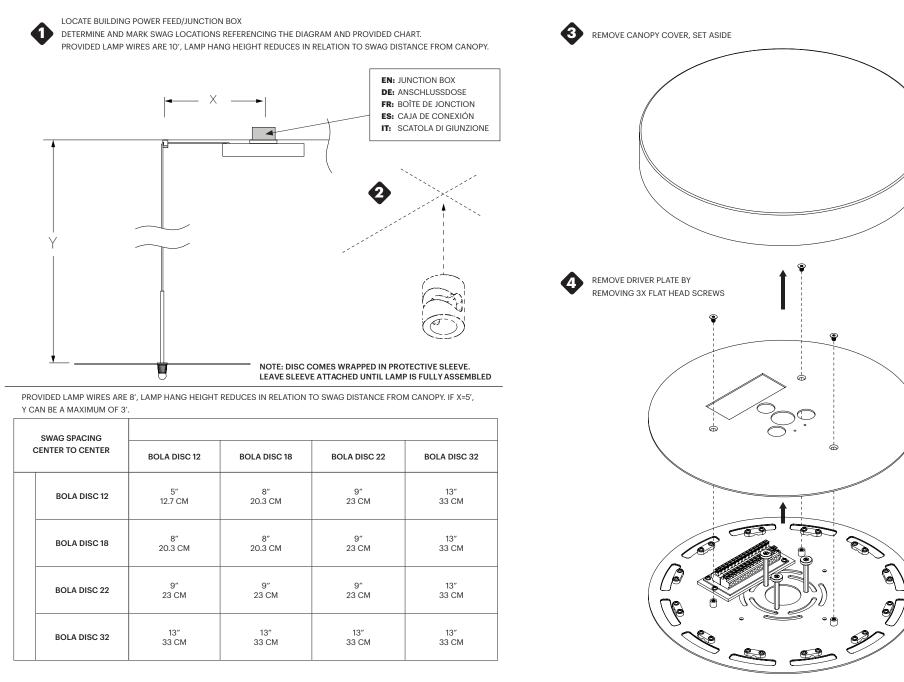

#### BOLA DISC FLUSH OVERLAPPING CONFIGURATIONS

MARK THE CENTER OF ALL DISCS ON THE WALL. REFERENCE CHART FOR RECOMMENDED OVERLAP SPACING. **NOTE:** MEASURE FROM CENTER TO CENTER.

WE RECOMMEND THE LARGER DISCS ALWAYS BE IN FRONT USING A STANDOFF.

#### SPACING CHART FOR OVERLAPPING CONFIGURATIONS.

| DISC SPACING<br>CENTER TO CENTER |                    | A FRONT DISC       |                    |                    |                    |  |
|----------------------------------|--------------------|--------------------|--------------------|--------------------|--------------------|--|
|                                  |                    | BOLA DISC FLUSH 12 | BOLA DISC FLUSH 18 | BOLA DISC FLUSH 22 | BOLA DISC FLUSH 32 |  |
| B BACK DISC                      | BOLA DISC FLUSH 12 | 10.5″<br>26.7 CM   | 13.5″<br>34.3 CM   | 15.5″<br>39.4 CM   | 20.5″<br>52 CM     |  |
|                                  | BOLA DISC FLUSH 18 | 12.75"<br>32.4 CM  | 15.75″<br>40 CM    | 17.75"<br>45 CM    | 22.75"<br>57.8 CM  |  |
|                                  | BOLA DISC FLUSH 22 | 14.25″<br>36.2 CM  | 17.25″<br>43.8 CM  | 19.25″<br>48.9 CM  | 24.25″<br>61.5 CM  |  |
|                                  | BOLA DISC FLUSH 32 | 18″<br>45.7 CM     | 21″<br>53.3 CM     | 23"<br>58.4 CM     | 28"<br>71.1 CM     |  |

#### BOLA DISC FLUSH CONFIGURATION SETUP

- THREAD THE ADD-ON STANDOFF ONTO THE CANOPY OF THE DISC THAT YOU WANT IN FRONT.
- INSTALL DISC OVER STANDOFF.
- THREAD LIGHT ENGINE ONTO CANOPY FIRMLY TO SECURE DISC.
- CAREFULLY THREAD GLASS GLOBE ONTO LIGHT ENGINE.