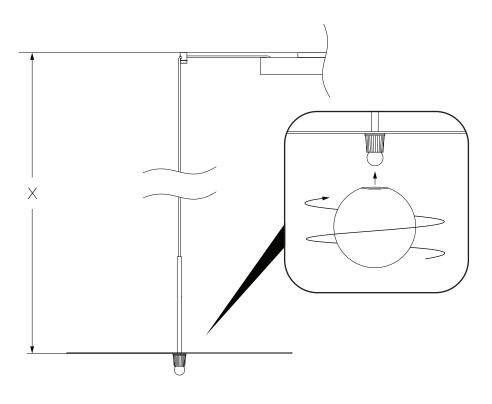

– IMPORTANT! BE SURE TO REFERENCE CORD PATH DIAGRAM BEFORE MOVING ON. -2. BE SURE TO WEAVE CORD THROUGH ALL NECESSARY PARTS LISTED ABOVE BASED ON LAMP MODEL. a BEND WIRE ENDS BEFORE PASSING THROUGH STRAIN RELIEF. b PASS CORD THROUGH STRAIN RELIEF AND SET LAMP HEIGHT BY FASTENING BOTH (TOP AND SIDE) SET SCREWS. (IF NECESSARY: TRIM EXCESS CORD) 3. PLACE FASTENED STRAIN RELIEF ONTO MOUNTING BRACKET WITH LOCK WASHER PLACED BETWEEN BRACKET AND STRAIN RELIEF. (NOTE! STRAIN RELIEF SHOULD NEST INTO RECESS IN BRACKET SURFACE) 4. WIRE DRIVER TO BUILDING (US : BLACK TO BLACK/WHITE TO WHITE) (EU: BLACK TO BROWN/WHITE TO BLUE) NOTE: PURPLE AND GREY WIRES ARE USED ONLY IN 0-10V INSTALLATIONS.

#### 4-5.

BOLA SPHERE PENDANT ASSEMBLY

6.

GLOBE THREADS ONTO LIGHT ENGINE

LIGHT SOURCE LED FULL RANGE LIGHT CONTROL VIA 0 - 10V OR ELV DIMMER

LIGHT SOURCE REPLACEMENT CONTACT MANUFACTURER FOR REPLACEMENT

LENGTH OF CORD SUPPLIED 8.9FT (270CM)