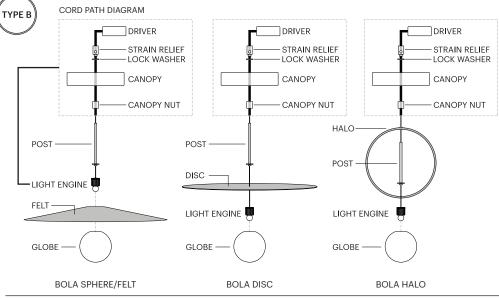

– IMPORTANT! BE SURE TO REFERENCE CORD PATH DIAGRAM BEFORE MOVING ON. -2. BE SURE TO WEAVE CORD THROUGH ALL NECESSARY PARTS LISTED ABOVE BASED ON LAMP MODEL. a BEND WIRE ENDS BEFORE PASSING THROUGH STRAIN RELIEF. b PASS CORD THROUGH STRAIN RELIEF AND SET LAMP HEIGHT BY FASTENING BOTH (TOP AND SIDE) SET SCREWS. (IF NECESSARY: TRIM EXCESS CORD) 3. PLACE FASTENED STRAIN RELIEF ONTO MOUNTING BRACKET WITH LOCK WASHER PLACED BETWEEN BRACKET AND STRAIN RELIEF. (NOTE! STRAIN RELIEF SHOULD NEST INTO RECESS IN BRACKET SURFACE) 4. WIRE DRIVER TO BUILDING (US : BLACK TO BLACK/WHITE TO WHITE) (EU: BLACK TO BROWN/WHITE TO BLUE) NOTE: PURPLE AND GREY WIRES ARE USED ONLY IN 0-10V INSTALLATIONS.

#### 4-5.

BOLA SPHERE PENDANT ASSEMBLY

6.

GLOBE THREADS ONTO LIGHT ENGINE

LIGHT SOURCE LED FULL RANGE LIGHT CONTROL VIA 0 - 10V OR ELV DIMMER

LIGHT SOURCE REPLACEMENT CONTACT MANUFACTURER FOR REPLACEMENT

LENGTH OF CORD SUPPLIED 8.9FT (270CM)