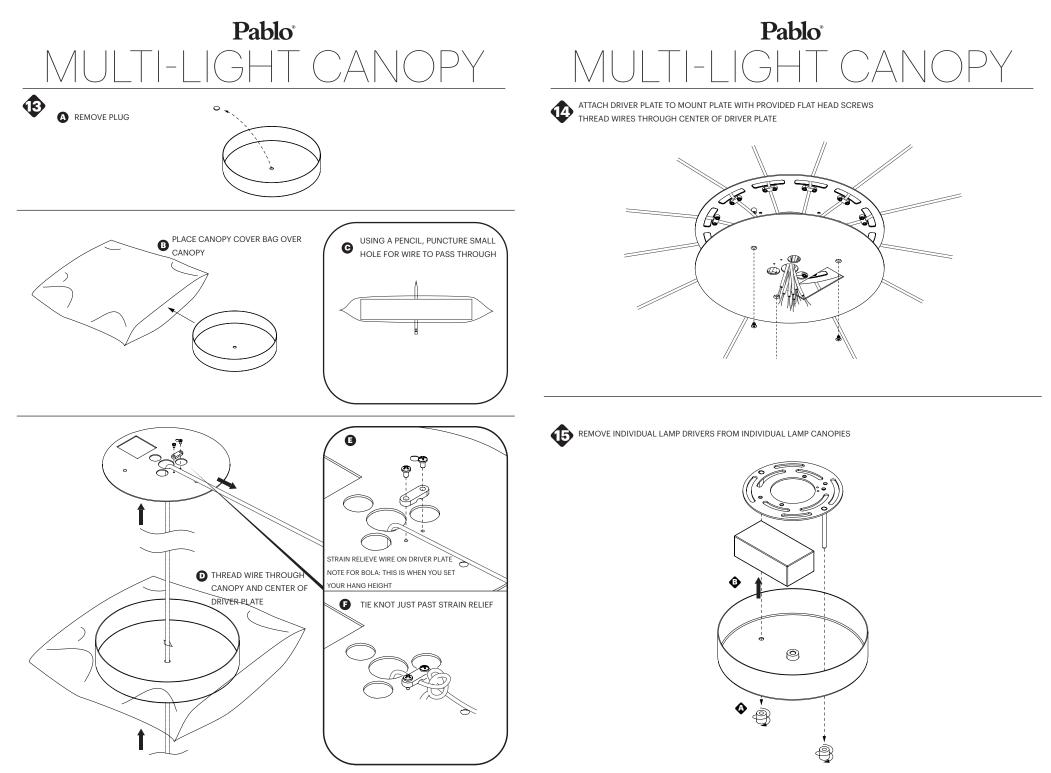

# Pablo<sup>®</sup> MULTI-LIGHT CANOPY

WIRE BUILDING WIRING TO TERMINAL BLOCK.

US: BLACK TO BLACK AND WHITE TO WHITE EU: BLUE TO WHITE BROWN TO BLACK.

NOTE: Cable slot should face canopy center point.