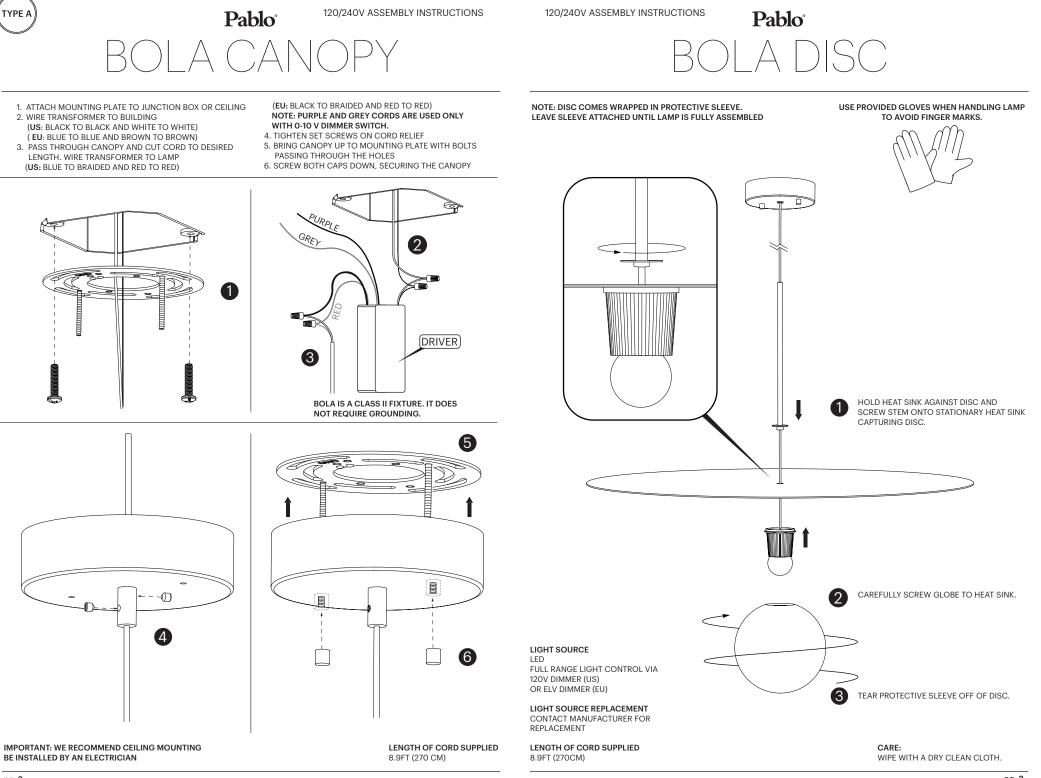

#### 120/240V ASSEMBLY & INSTALLATION INSTRUCTIONS

CANOPY TYPE A

**CANOPY TYPE B** 

INFO@PABLODESIGNS.COM 888 MARIN STREET SAN FRANCISCO, CA 94124

PABLODESIGNS.COM

TYPE

1. a SECURE DRIVER TO MOUNT BRACKET WITH PROVIDED TAPE. b SECURE MOUNT BRACKET TO JUNCTION BOX OR CEILING USING APPROPRIATE ANCHOR METHODS.

– IMPORTANT! BE SURE TO REFERENCE CORD PATH DIAGRAM BEFORE MOVING ON. -2. BE SURE TO WEAVE CORD THROUGH ALL NECESSARY PARTS LISTED ABOVE BASED ON LAMP MODEL. a BEND WIRE ENDS BEFORE PASSING THROUGH STRAIN RELIEF. b PASS CORD THROUGH STRAIN RELIEF AND SET LAMP HEIGHT BY FASTENING BOTH (TOP AND SIDE) SET SCREWS. (IF NECESSARY: TRIM EXCESS CORD) 3. PLACE FASTENED STRAIN RELIEF ONTO MOUNTING BRACKET WITH LOCK WASHER PLACED BETWEEN BRACKET AND STRAIN RELIEF. (NOTE! STRAIN RELIEF SHOULD NEST INTO RECESS IN BRACKET SURFACE) 4. WIRE DRIVER TO BUILDING (US : BLACK TO BLACK/WHITE TO WHITE) (EU: BLACK TO BROWN/WHITE TO BLUE) NOTE: PURPLE AND GREY WIRES ARE USED ONLY IN 0-10V INSTALLATIONS.

5. WIRE DRIVER TO LAMP (RED TO RED/BLUE TO BLACK)

6. SECURE CANOPY COVER TO BRACKET ASSEMBLY WITH CANOPY NUT. TIGHTEN UNTIL FIRMLY IN PLACE.

#### 4-5.

BOLA SPHERE PENDANT ASSEMBLY

6.

GLOBE THREADS ONTO LIGHT ENGINE

LIGHT SOURCE LED FULL RANGE LIGHT CONTROL VIA 0 - 10V OR ELV DIMMER

LIGHT SOURCE REPLACEMENT CONTACT MANUFACTURER FOR REPLACEMENT

LENGTH OF CORD SUPPLIED 8.9FT (270CM)

CARE WIPE WITH A CLEAN, DAMP CLOTH, AVOID AMMONIA-BASED CLEANERS.

IMPORTANT: WE RECOMMEND CEILING MOUNTING BE INSTALLED BY AN ELECTRICIAN

USE PROVIDED GLOVES WHEN HANDLING LAMP TO AVOID FINGER MARKS.

**ASSEMBLY & INSTALLATION INSTRUCTIONS** 