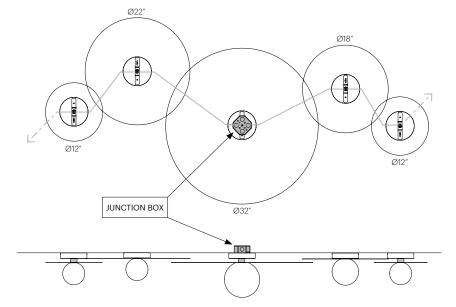

#### SPACING CHART FOR OVERLAPPING CONFIGURATIONS.

| DISC SPACING<br>CENTER TO CENTER |                    | A FRONT DISC       |                    |                    |                    |  |
|----------------------------------|--------------------|--------------------|--------------------|--------------------|--------------------|--|
|                                  |                    | BOLA DISC FLUSH 12 | BOLA DISC FLUSH 18 | BOLA DISC FLUSH 22 | BOLA DISC FLUSH 32 |  |
| B BACK DISC                      | BOLA DISC FLUSH 12 | 10.5″<br>26.7 CM   | 13.5″<br>34.3 CM   | 15.5″<br>39.4 CM   | 20.5″<br>52 CM     |  |
|                                  | BOLA DISC FLUSH 18 | 12.75"<br>32.4 CM  | 15.75″<br>40 CM    | 17.75"<br>45 CM    | 22.75"<br>57.8 CM  |  |
|                                  | BOLA DISC FLUSH 22 | 14.25″<br>36.2 CM  | 17.25″<br>43.8 CM  | 19.25″<br>48.9 CM  | 24.25″<br>61.5 CM  |  |
|                                  | BOLA DISC FLUSH 32 | 18″<br>45.7 CM     | 21″<br>53.3 CM     | 23"<br>58.4 CM     | 28"<br>71.1 CM     |  |

#### BOLA DISC FLUSH CONFIGURATION SETUP

ONE JUNCTION BOX FEEDS ALL LIGHTS (UP TO CAPACITY OF YOUR JUNCTION BOX).

NOTE: REFER TO PREVIOUS PAGE FOR RECOMMENDED OVERLAP SPACING.