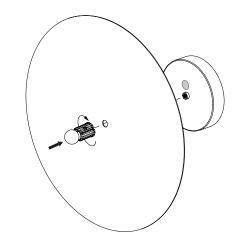

## Pablo\* BOLA DISC FLUSH

INSTALL DISC OVER THREADED DC CONNECTOR, THEN THREAD LED LIGHT ENGINE ONTO CANOPY FIRMLY TO SECURE DISC.

CAREFULLY THREAD GLASS GLOBE ONTO LIGHT ENGINE WITHOUT OVER-TIGHTENING.