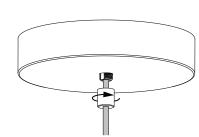

5. WIRE DRIVER TO LAMP (RED TO RED/BLUE TO BLACK)

6. SECURE CANOPY COVER TO BRACKET ASSEMBLY WITH CANOPY NUT. TIGHTEN UNTIL FIRMLY IN PLACE.

#### 4-5.

BOLA SPHERE PENDANT ASSEMBLY

6.

GLOBE THREADS ONTO LIGHT ENGINE

LIGHT SOURCE LED FULL RANGE LIGHT CONTROL VIA 0 - 10V OR ELV DIMMER

LIGHT SOURCE REPLACEMENT CONTACT MANUFACTURER FOR REPLACEMENT

LENGTH OF CORD SUPPLIED 8.9FT (270CM)