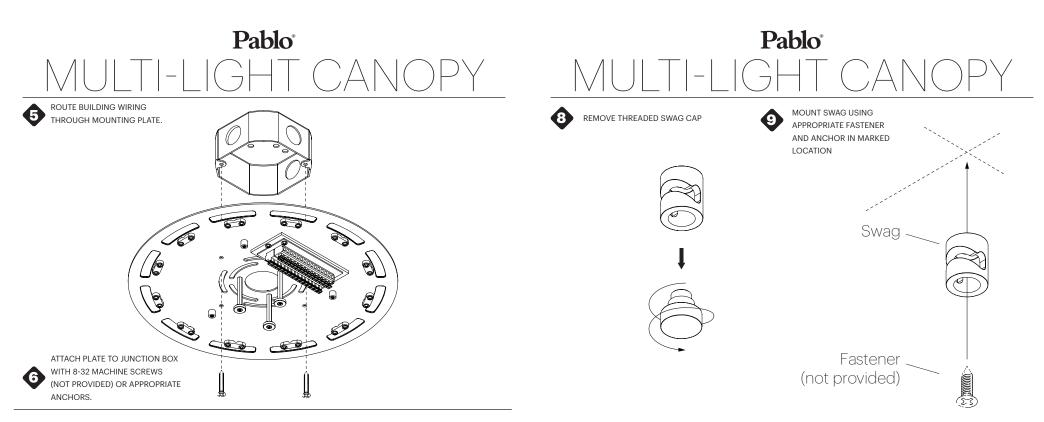

# Pablo<sup>®</sup> MULTI-LIGHT CANOPY

WIRE BUILDING WIRING TO TERMINAL BLOCK.

US: BLACK TO BLACK AND WHITE TO WHITE EU: BLUE TO WHITE BROWN TO BLACK.

NOTE: Cable slot should face canopy center point.