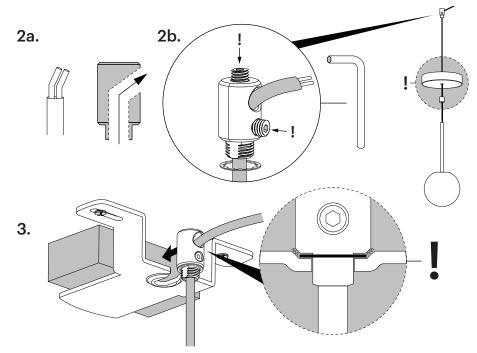

– IMPORTANT! BE SURE TO REFERENCE CORD PATH DIAGRAM BEFORE MOVING ON. -2. BE SURE TO WEAVE CORD THROUGH ALL NECESSARY PARTS LISTED ABOVE BASED ON LAMP MODEL. a BEND WIRE ENDS BEFORE PASSING THROUGH STRAIN RELIEF. b PASS CORD THROUGH STRAIN RELIEF AND SET LAMP HEIGHT BY FASTENING BOTH (TOP AND SIDE) SET SCREWS. (IF NECESSARY: TRIM EXCESS CORD) 3. PLACE FASTENED STRAIN RELIEF ONTO MOUNTING BRACKET WITH LOCK WASHER PLACED BETWEEN BRACKET AND STRAIN RELIEF. (NOTE! STRAIN RELIEF SHOULD NEST INTO RECESS IN BRACKET SURFACE) 4. WIRE DRIVER TO BUILDING (US : BLACK TO BLACK/WHITE TO WHITE) (EU: BLACK TO BROWN/WHITE TO BLUE) NOTE: PURPLE AND GREY WIRES ARE USED ONLY IN 0-10V INSTALLATIONS.

5. WIRE DRIVER TO LAMP (RED TO RED/BLUE TO BLACK)

6. SECURE CANOPY COVER TO BRACKET ASSEMBLY WITH CANOPY NUT. TIGHTEN UNTIL FIRMLY IN PLACE.