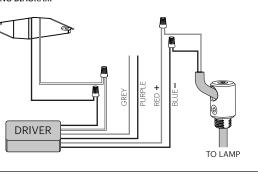

#### 120/240V ASSEMBLY & INSTALLATION INSTRUCTIONS

CANOPY TYPE A

**CANOPY TYPE B** 

INFO@PABLODESIGNS.COM 888 MARIN STREET SAN FRANCISCO, CA 94124

PABLODESIGNS.COM

TYPE

1. a SECURE DRIVER TO MOUNT BRACKET WITH PROVIDED TAPE. b SECURE MOUNT BRACKET TO JUNCTION BOX OR CEILING USING APPROPRIATE ANCHOR METHODS.

– IMPORTANT! BE SURE TO REFERENCE CORD PATH DIAGRAM BEFORE MOVING ON. -2. BE SURE TO WEAVE CORD THROUGH ALL NECESSARY PARTS LISTED ABOVE BASED ON LAMP MODEL. a BEND WIRE ENDS BEFORE PASSING THROUGH STRAIN RELIEF. b PASS CORD THROUGH STRAIN RELIEF AND SET LAMP HEIGHT BY FASTENING BOTH (TOP AND SIDE) SET SCREWS. (IF NECESSARY: TRIM EXCESS CORD) 3. PLACE FASTENED STRAIN RELIEF ONTO MOUNTING BRACKET WITH LOCK WASHER PLACED BETWEEN BRACKET AND STRAIN RELIEF. (NOTE! STRAIN RELIEF SHOULD NEST INTO RECESS IN BRACKET SURFACE) 4. WIRE DRIVER TO BUILDING (US : BLACK TO BLACK/WHITE TO WHITE) (EU: BLACK TO BROWN/WHITE TO BLUE) NOTE: PURPLE AND GREY WIRES ARE USED ONLY IN 0-10V INSTALLATIONS.

5. WIRE DRIVER TO LAMP (RED TO RED/BLUE TO BLACK)

6. SECURE CANOPY COVER TO BRACKET ASSEMBLY WITH CANOPY NUT. TIGHTEN UNTIL FIRMLY IN PLACE.