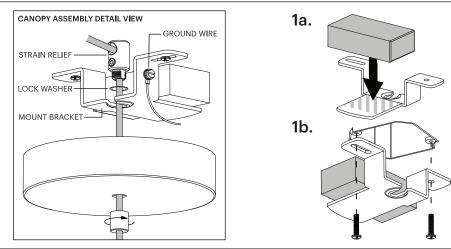

#### 120/240V ASSEMBLY & INSTALLATION INSTRUCTIONS

CANOPY TYPE A

**CANOPY TYPE B** 

INFO@PABLODESIGNS.COM 888 MARIN STREET SAN FRANCISCO, CA 94124

PABLODESIGNS.COM

TYPE

1. a SECURE DRIVER TO MOUNT BRACKET WITH PROVIDED TAPE. b SECURE MOUNT BRACKET TO JUNCTION BOX OR CEILING USING APPROPRIATE ANCHOR METHODS.