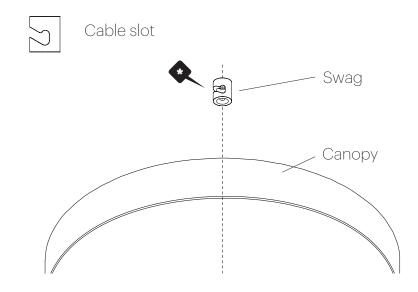

– IMPORTANT! BE SURE TO REFERENCE CORD PATH DIAGRAM BEFORE MOVING ON. -2. BE SURE TO WEAVE CORD THROUGH ALL NECESSARY PARTS LISTED ABOVE BASED ON LAMP MODEL. a BEND WIRE ENDS BEFORE PASSING THROUGH STRAIN RELIEF. b PASS CORD THROUGH STRAIN RELIEF AND SET LAMP HEIGHT BY FASTENING BOTH (TOP AND SIDE) SET SCREWS. (IF NECESSARY: TRIM EXCESS CORD) 3. PLACE FASTENED STRAIN RELIEF ONTO MOUNTING BRACKET WITH LOCK WASHER PLACED BETWEEN BRACKET AND STRAIN RELIEF. (NOTE! STRAIN RELIEF SHOULD NEST INTO RECESS IN BRACKET SURFACE) 4. WIRE DRIVER TO BUILDING (US : BLACK TO BLACK/WHITE TO WHITE) (EU: BLACK TO BROWN/WHITE TO BLUE) NOTE: PURPLE AND GREY WIRES ARE USED ONLY IN 0-10V INSTALLATIONS.