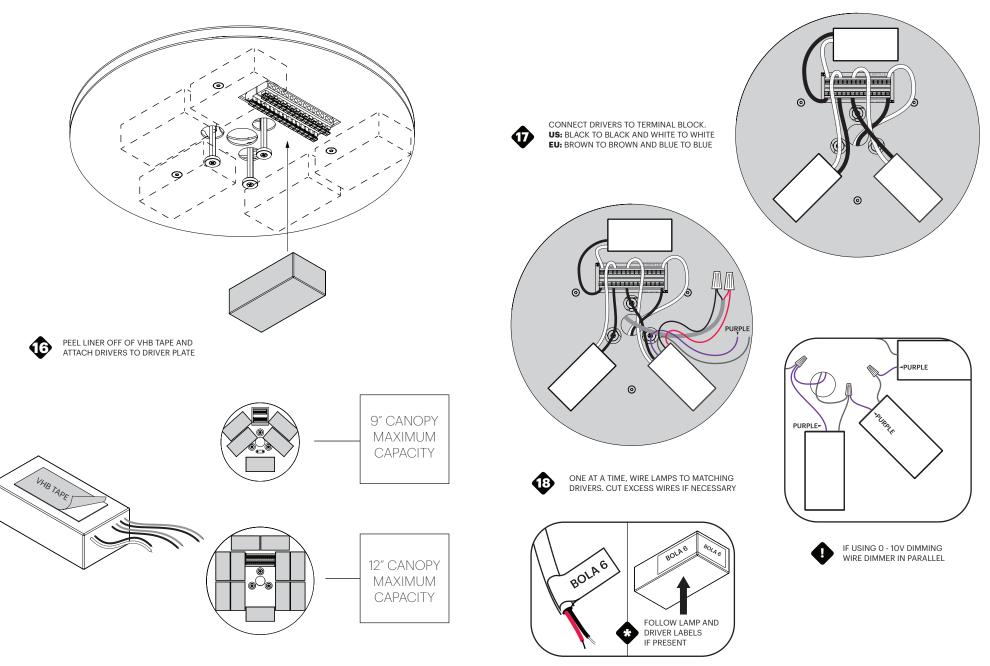

## Pablo<sup>®</sup> MULTI-LIGHT CANOPY

# Pablo<sup>®</sup> MULTI-LIGHT CANOPY

WIRE BUILDING WIRING TO TERMINAL BLOCK.

US: BLACK TO BLACK AND WHITE TO WHITE EU: BLUE TO WHITE BROWN TO BLACK.

NOTE: Cable slot should face canopy center point.

# Pablo<sup>\*</sup> MULTI-LIGHT CANOPY