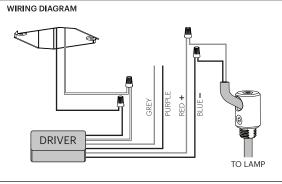

– IMPORTANT! BE SURE TO REFERENCE CORD PATH DIAGRAM BEFORE MOVING ON. -2. BE SURE TO WEAVE CORD THROUGH ALL NECESSARY PARTS LISTED ABOVE BASED ON LAMP MODEL. a BEND WIRE ENDS BEFORE PASSING THROUGH STRAIN RELIEF. b PASS CORD THROUGH STRAIN RELIEF AND SET LAMP HEIGHT BY FASTENING BOTH (TOP AND SIDE) SET SCREWS. (IF NECESSARY: TRIM EXCESS CORD) 3. PLACE FASTENED STRAIN RELIEF ONTO MOUNTING BRACKET WITH LOCK WASHER PLACED BETWEEN BRACKET AND STRAIN RELIEF. (NOTE! STRAIN RELIEF SHOULD NEST INTO RECESS IN BRACKET SURFACE) 4. WIRE DRIVER TO BUILDING (US : BLACK TO BLACK/WHITE TO WHITE) (EU: BLACK TO BROWN/WHITE TO BLUE) NOTE: PURPLE AND GREY WIRES ARE USED ONLY IN 0-10V INSTALLATIONS.

5. WIRE DRIVER TO LAMP (RED TO RED/BLUE TO BLACK)

6. SECURE CANOPY COVER TO BRACKET ASSEMBLY WITH CANOPY NUT. TIGHTEN UNTIL FIRMLY IN PLACE.