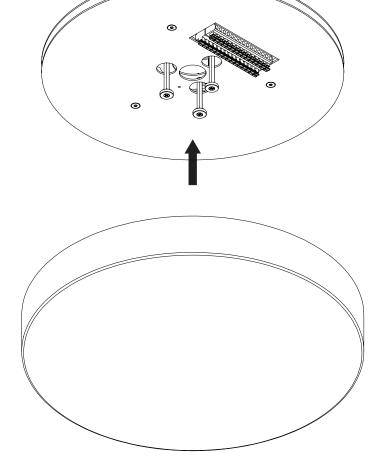

## Pablo\* BOLA DISC FLUSH

INSTALL DISC OVER THREADED DC CONNECTOR, THEN THREAD LED LIGHT ENGINE ONTO CANOPY FIRMLY TO SECURE DISC.

CAREFULLY THREAD GLASS GLOBE ONTO LIGHT ENGINE WITHOUT OVER-TIGHTENING.