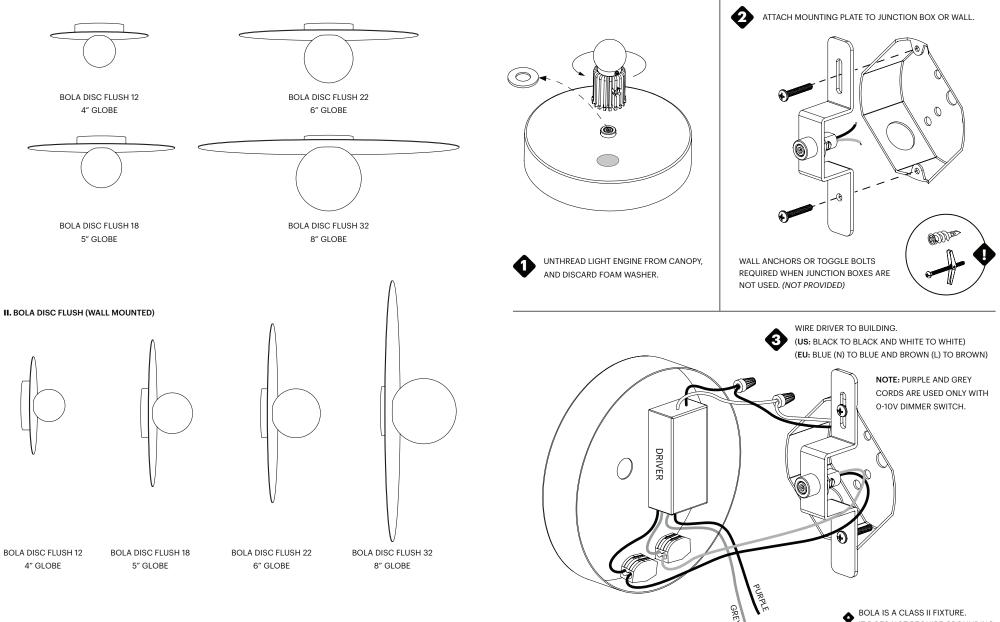

#### BOLA DISC FLUSH MODELS

pg. 8

I. BOLA DISC FLUSH (CEILING MOUNTED)

Pablo<sup>®</sup>

**IMPORTANT: WE RECOMMEND FIXTURE BE INSTALLED BY AN ELECTRICIAN** 

WARNING: FIXTURE MUST BE WIRED CORRECTLY OR RISK DAMAGE TO COMPONENTS NOTE: IT IS RECOMMENDED THAT BOLA DISC FLUSH IS INSTALLED BY TWO PEOPLE.

## Pablo\* BOLA DISC FLUSH

INSTALL DISC OVER THREADED DC CONNECTOR, THEN THREAD LED LIGHT ENGINE ONTO CANOPY FIRMLY TO SECURE DISC.

CAREFULLY THREAD GLASS GLOBE ONTO LIGHT ENGINE WITHOUT OVER-TIGHTENING.

#### 120/240V ASSEMBLY & INSTALLATION INSTRUCTIONS

CANOPY TYPE A

**CANOPY TYPE B** 

INFO@PABLODESIGNS.COM 888 MARIN STREET SAN FRANCISCO, CA 94124

PABLODESIGNS.COM

TYPE

1. a SECURE DRIVER TO MOUNT BRACKET WITH PROVIDED TAPE. b SECURE MOUNT BRACKET TO JUNCTION BOX OR CEILING USING APPROPRIATE ANCHOR METHODS.

– IMPORTANT! BE SURE TO REFERENCE CORD PATH DIAGRAM BEFORE MOVING ON. -2. BE SURE TO WEAVE CORD THROUGH ALL NECESSARY PARTS LISTED ABOVE BASED ON LAMP MODEL. a BEND WIRE ENDS BEFORE PASSING THROUGH STRAIN RELIEF. b PASS CORD THROUGH STRAIN RELIEF AND SET LAMP HEIGHT BY FASTENING BOTH (TOP AND SIDE) SET SCREWS. (IF NECESSARY: TRIM EXCESS CORD) 3. PLACE FASTENED STRAIN RELIEF ONTO MOUNTING BRACKET WITH LOCK WASHER PLACED BETWEEN BRACKET AND STRAIN RELIEF. (NOTE! STRAIN RELIEF SHOULD NEST INTO RECESS IN BRACKET SURFACE) 4. WIRE DRIVER TO BUILDING (US : BLACK TO BLACK/WHITE TO WHITE) (EU: BLACK TO BROWN/WHITE TO BLUE) NOTE: PURPLE AND GREY WIRES ARE USED ONLY IN 0-10V INSTALLATIONS.