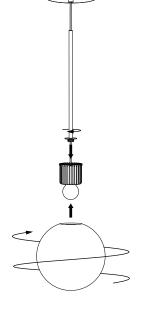

#### 4-5.

BOLA SPHERE PENDANT ASSEMBLY

6.

GLOBE THREADS ONTO LIGHT ENGINE

LIGHT SOURCE LED FULL RANGE LIGHT CONTROL VIA 0 - 10V OR ELV DIMMER

LIGHT SOURCE REPLACEMENT CONTACT MANUFACTURER FOR REPLACEMENT

LENGTH OF CORD SUPPLIED 8.9FT (270CM)