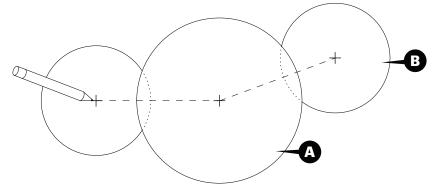

#### BOLA DISC FLUSH OVERLAPPING CONFIGURATIONS

MARK THE CENTER OF ALL DISCS ON THE WALL. REFERENCE CHART FOR RECOMMENDED OVERLAP SPACING. **NOTE:** MEASURE FROM CENTER TO CENTER.

WE RECOMMEND THE LARGER DISCS ALWAYS BE IN FRONT USING A STANDOFF.

A FRONT DISC

П•

BACK DISC

ADD-ON STANDOFF REQUIRED FOR EVERY OTHER OVERLAPPING DISC.

#### SPACING CHART FOR OVERLAPPING CONFIGURATIONS.

| DISC SPACING<br>CENTER TO CENTER |                    | A FRONT DISC       |                    |                    |                    |  |
|----------------------------------|--------------------|--------------------|--------------------|--------------------|--------------------|--|
|                                  |                    | BOLA DISC FLUSH 12 | BOLA DISC FLUSH 18 | BOLA DISC FLUSH 22 | BOLA DISC FLUSH 32 |  |
| B BACK DISC                      | BOLA DISC FLUSH 12 | 10.5″<br>26.7 CM   | 13.5″<br>34.3 CM   | 15.5″<br>39.4 CM   | 20.5″<br>52 CM     |  |
|                                  | BOLA DISC FLUSH 18 | 12.75"<br>32.4 CM  | 15.75″<br>40 CM    | 17.75"<br>45 CM    | 22.75"<br>57.8 CM  |  |
|                                  | BOLA DISC FLUSH 22 | 14.25″<br>36.2 CM  | 17.25″<br>43.8 CM  | 19.25″<br>48.9 CM  | 24.25″<br>61.5 CM  |  |
|                                  | BOLA DISC FLUSH 32 | 18″<br>45.7 CM     | 21″<br>53.3 CM     | 23"<br>58.4 CM     | 28"<br>71.1 CM     |  |