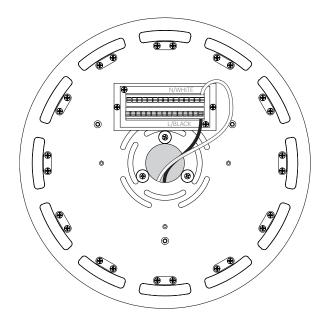

# Pablo<sup>®</sup> MULTI-LIGHT CANOPY

WIRE BUILDING WIRING TO TERMINAL BLOCK.

US: BLACK TO BLACK AND WHITE TO WHITE EU: BLUE TO WHITE BROWN TO BLACK.

NOTE: Cable slot should face canopy center point.