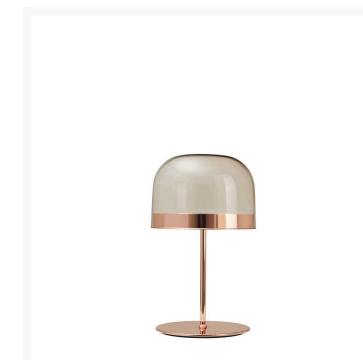

## **EQUATORE MEDIUM**

Gabriele e Oscar Buratti, 2017

Equatore is a contemporary reinterpretation of the classic lamp with a glass shade. While the traditional abat-jour uses the shade to contain the light source within, in this family of lamps the shade is paradoxically and suggestively empty, with the light being generated by two luminous discs placed inside a central metal band, visible on the shade, that evokes the line of the equator. The light produced by the Leds, thanks to internal screens arranged in layers, is distributed regularly across the surface of the discs, magically illuminating them. The bottom disc directs the light output downward, the upper one illuminates the glass cap for a soft, diffused light. Available in table, floor and ceiling models, in two sizes and four colors.

Table lamp with diffused and dimmable light generated by led inserted into two overlapping polycarbonate discs. The bottom disc produces a downward light output, the upper one illuminates the colored glass cover. Galvanized metal frame. Transparent glass diffuser. Black power cable, dimmer and plug. Plug-in power supply with interchangeable plugs (UK, USA, UE, AUSTRALIA). Integrated led.

| MADE IN<br>IT               | MATERIAL DESCRIPTION glass, galvanized metal    |
|-----------------------------|-------------------------------------------------|
| ALIMENTATION CABLE<br>Black | COLOR DESCRIPTION SKU<br>glossy copper          |
| DIMMER<br>Dimmer included   | GROUP TENSION<br>Integrated Led                 |
|                             | ENERGY CLASS                                    |
| Additional Information      | LIGHT SOURCE<br>LED 40W (2700K, CRI>90, 4500Lm) |
| Light Source LED            | <b>SKU</b><br>F438905550RSWL                    |