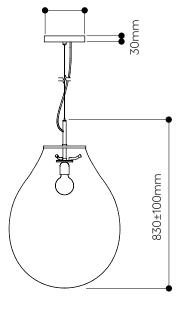

## LIGHTING DESCRIPTION

| Size            | dia. 500 mm (±50), H 830 mm (±100)               |
|-----------------|--------------------------------------------------|
|                 | dia. 19,6 inch (±2), H 32,7 inch (±4)            |
| Cable           | black textile braid 2,5 m / 98,4 inch            |
| Weigh           | 18 kg / 39,6 lb                                  |
| Material        | clear glass, underlay color glass                |
| Mounting        | polished copper, nickel,<br>black powder coating |
| Protection      | IP 20                                            |
| Nominal voltage | 220-230V / A.C. 50 hz (EU)                       |
|                 | 100-120 V / A.C. 60 Hz (USA)                     |
| Class           | II. EU / I. USA                                  |
|                 |                                                  |