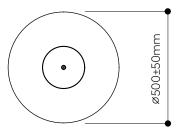

## LIGHTING DESCRIPTION

| Size            | dia. 500 mm (±50), H 830 mm (±100)               |
|-----------------|--------------------------------------------------|
|                 | dia. 19,6 inch (±2), H 32,7 inch (±4)            |
| Cable           | black textile braid 2,5 m / 98,4 inch            |
| Weigh           | 18 kg / 39,6 lb                                  |
| Material        | clear glass, underlay color glass                |
| Mounting        | polished copper, nickel,<br>black powder coating |
| Protection      | IP 20                                            |
| Nominal voltage | 220-230V / A.C. 50 hz (EU)                       |
|                 | 100-120 V / A.C. 60 Hz (USA)                     |
| Class           | II. EU / I. USA                                  |
|                 |                                                  |