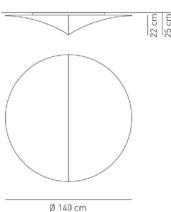

Typology: CEILING-WALL LAMP

### Ratings

- •E27
- •Diffused light
- Surface installation over holes
- •Supply voltage ~220-240V
- •Switch mode: on-off
- •Steel frame, painted

Product code composition

**NELLY** / fabric INCLUDED

| Туре | Article |    | Colours          |    | ish            | Source |                                        |
|------|---------|----|------------------|----|----------------|--------|----------------------------------------|
| PL   | NEL 140 | вс | white            | ХX | white<br>metal | E27    | 4 x Max 16W LED or<br>4 x Max 70W halo |
|      | I       | FA | ivory<br>pattern |    |                |        |                                        |
|      |         | FB | white<br>pattern |    |                |        |                                        |