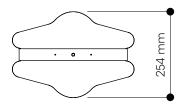

#### LIGHTING DESCRIPTION

| Size            | 360 × 254 × 360 mm                     |
|-----------------|----------------------------------------|
|                 | 14,2 × 10 × 14,2 inch                  |
| Cable           | black textile braid 2,5 m / 98,4 inch  |
| Weigh           | 9 kg / 19,8 lb                         |
| Material        | clear glass, underlay color glass      |
| Mounting        | light patina, polished stainless steel |
| Protection      | IP 20                                  |
| Nominal voltage | 220-230V / A.C. 50 hz (EU)             |
|                 | 100-120 V / A.C. 60 Hz (USA)           |
| Class           | I. EU / I. USA                         |
|                 |                                        |