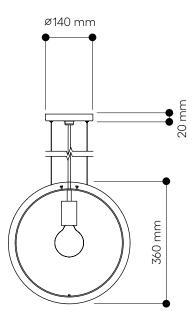

#### LIGHTING DESCRIPTION

| Size            | 360 × 254 × 360 mm                     |
|-----------------|----------------------------------------|
|                 | 14,2 × 10 × 14,2 inch                  |
| Cable           | black textile braid 2,5 m / 98,4 inch  |
| Weigh           | 9 kg / 19,8 lb                         |
| Material        | clear glass, underlay color glass      |
| Mounting        | light patina, polished stainless steel |
| Protection      | IP 20                                  |
| Nominal voltage | 220-230V / A.C. 50 hz (EU)             |
|                 | 100-120 V / A.C. 60 Hz (USA)           |
| Class           | I. EU / I. USA                         |
|                 |                                        |