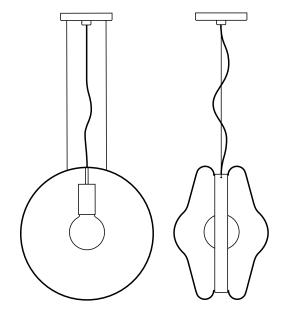

## **ORBITAL** pendant

Design by Studio deFORM All Bomma products are hand-made from mouth-blown lead-free crystal. Therefore any small bubbles, non-melts and irregularities in the glass are both proof and a characteristic feature of this traditional craft.

The Orbital Collection is made by underlying colored glass technology. Thanks to the manual process of blowing underlay glass, each piece is an original. Individual products may vary slightly in intensity, hue or even color. This is an accompanying characteristic of the traditional underlay glass technology.